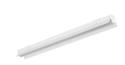

## SylBatten LED - Accessories SYLBATTEN LED SYMMETRIC REFLECTOR ACCESSORY 1200MM 0045233

## **Product features**

• Symmetric reflector for LED batten and 2 clamps, 1200mm