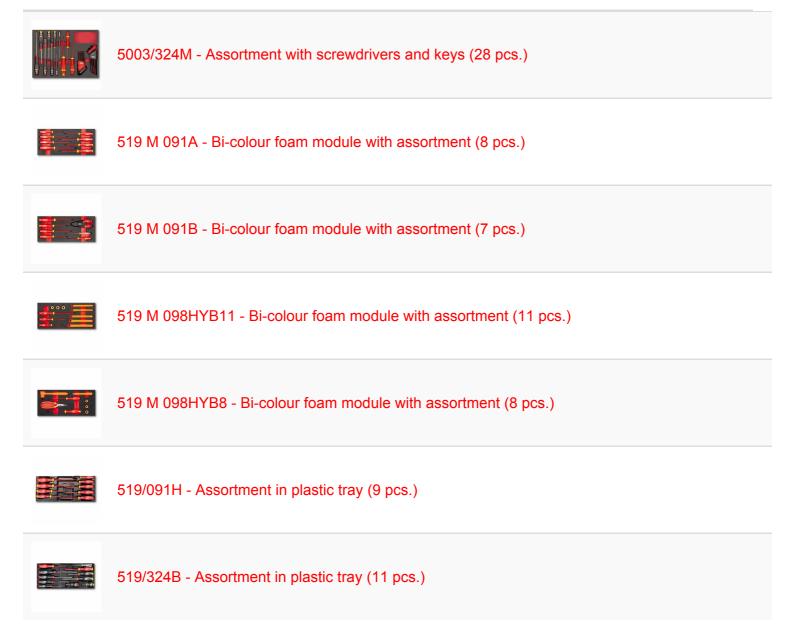

SH6 - Set of 6 screwdrivers for slot-head and PHILLIPS  $\ensuremath{\mathbb{R}}$  screws - 1000 V



091 SH8 - Set of 8 screwdrivers for slot-head and PHILLIPS®, POZIDRIV® - SUPADRIV® screws - 1000 V



098 3/8 HYB8 - Assortment for safety of hybrid and electric cars in ABS case (8 pcs.)



496 H - Assortment for electronics (94 pcs.)



496 H2 - Assortment for electrotechnics (85 pcs.)



496 I - Assortment for electrotechnics (56 pcs.)

Stanley Black & Decker Italia S.r.l.

Sede legale: Via Energy Park 6 - 20871 Vimercate (MB) Sede operativa: Via Volta 3 - 21020 Monvalle (VA) Italia Partita IVA e C.F: 03225990138

## StanleyBlack&Decker

Società a Socio Unico soggetta a coord. e controllo da parte di Stanley Black & Decker, Inc. Capitale Sociale I.V. € 12.000.000



#### **Articles**



Stanley Black & Decker Italia S.r.l.

Sede legale: Via Energy Park 6 - 20871 Vimercate (MB) Sede operativa: Via Volta 3 - 21020 Monvalle (VA) Italia Partita IVA e C.F: 03225990138



Società a Socio Unico soggetta a coord. e controllo da parte di Stanley Black & Decker, Inc. Capitale Sociale I.V. € 12.000.000