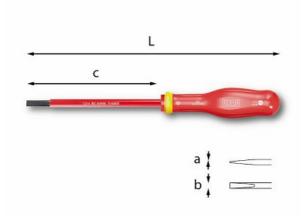

# SCREWDRIVERS FOR SLOT-HEAD SCREWS - 1000 V

# 091

ISO 2380 EN 60900

• Silicon, Manganese and Molybdenum steel blade with phosphatized finish

• Insulated ergonomic three-material grip with soft coating, resistant to oils and chemicals

· Colour code on the handle to identify the different shapes

• Each screwdriver is tested according to the European standard EN 60900 to guarantee safe working

IMQ Certification

# **Family details**

| Code      | axbxc mm    | L mm | Handle size | Real and the second sec |
|-----------|-------------|------|-------------|--------------------------------------------------------------------------------------------------------------------------------------------------------------------------------------------------------------------------------------------------------------------------------------------------------------------------------------------------------------------------------------------------------------------------------------------------------------------------------------------------------------------------------------------------------------------------------------------------------------------------------------------------------------------------------------------------------------------------------------------------------------------------------------------------------------------------------------------------------------------------------------------------------------------------------------------------------------------------------------------------------------------------------------------------------------------------------------------------------------------------------------------------------------------------------------------------------------------------------------------------------------------------------------------------------------------------------------------------------------------------------------------------------------------------------------------------------------------------------------------------------------------------------------------------------------------------------------------------------------------------------------------------------------------------------------------------------------------------------------------------------------------------------------------------------------------------------------------------------------------------------------------------------------------------------------------------------------------------------------------------------------------------------------------------------------------------------------------------------------------------------|
| U00910003 | 0,4x2,5x50  | 144  | M0          | 5                                                                                                                                                                                                                                                                                                                                                                                                                                                                                                                                                                                                                                                                                                                                                                                                                                                                                                                                                                                                                                                                                                                                                                                                                                                                                                                                                                                                                                                                                                                                                                                                                                                                                                                                                                                                                                                                                                                                                                                                                                                                                                                              |
| U00910004 | 0,4x2,5x75  | 169  | M0          | 5                                                                                                                                                                                                                                                                                                                                                                                                                                                                                                                                                                                                                                                                                                                                                                                                                                                                                                                                                                                                                                                                                                                                                                                                                                                                                                                                                                                                                                                                                                                                                                                                                                                                                                                                                                                                                                                                                                                                                                                                                                                                                                                              |
| U00910005 | 0,5x3x75    | 179  | M1          | 5                                                                                                                                                                                                                                                                                                                                                                                                                                                                                                                                                                                                                                                                                                                                                                                                                                                                                                                                                                                                                                                                                                                                                                                                                                                                                                                                                                                                                                                                                                                                                                                                                                                                                                                                                                                                                                                                                                                                                                                                                                                                                                                              |
| U00910006 | 0,5x3x100   | 202  | M1          | 5                                                                                                                                                                                                                                                                                                                                                                                                                                                                                                                                                                                                                                                                                                                                                                                                                                                                                                                                                                                                                                                                                                                                                                                                                                                                                                                                                                                                                                                                                                                                                                                                                                                                                                                                                                                                                                                                                                                                                                                                                                                                                                                              |
| U00910007 | 0,6x3,5x75  | 179  | M1          | 5                                                                                                                                                                                                                                                                                                                                                                                                                                                                                                                                                                                                                                                                                                                                                                                                                                                                                                                                                                                                                                                                                                                                                                                                                                                                                                                                                                                                                                                                                                                                                                                                                                                                                                                                                                                                                                                                                                                                                                                                                                                                                                                              |
| U00910008 | 0,6x3,5x100 | 204  | M1          | 5                                                                                                                                                                                                                                                                                                                                                                                                                                                                                                                                                                                                                                                                                                                                                                                                                                                                                                                                                                                                                                                                                                                                                                                                                                                                                                                                                                                                                                                                                                                                                                                                                                                                                                                                                                                                                                                                                                                                                                                                                                                                                                                              |
| U00910009 | 0,8x4x100   | 209  | M2          | 5                                                                                                                                                                                                                                                                                                                                                                                                                                                                                                                                                                                                                                                                                                                                                                                                                                                                                                                                                                                                                                                                                                                                                                                                                                                                                                                                                                                                                                                                                                                                                                                                                                                                                                                                                                                                                                                                                                                                                                                                                                                                                                                              |
| U00910010 | 0,8x4x150   | 259  | M2          | 5                                                                                                                                                                                                                                                                                                                                                                                                                                                                                                                                                                                                                                                                                                                                                                                                                                                                                                                                                                                                                                                                                                                                                                                                                                                                                                                                                                                                                                                                                                                                                                                                                                                                                                                                                                                                                                                                                                                                                                                                                                                                                                                              |
| U00910011 | 1x5,5x125   | 234  | M2          | 5                                                                                                                                                                                                                                                                                                                                                                                                                                                                                                                                                                                                                                                                                                                                                                                                                                                                                                                                                                                                                                                                                                                                                                                                                                                                                                                                                                                                                                                                                                                                                                                                                                                                                                                                                                                                                                                                                                                                                                                                                                                                                                                              |
| U00910012 | 1x5,5x150   | 259  | M2          | 5                                                                                                                                                                                                                                                                                                                                                                                                                                                                                                                                                                                                                                                                                                                                                                                                                                                                                                                                                                                                                                                                                                                                                                                                                                                                                                                                                                                                                                                                                                                                                                                                                                                                                                                                                                                                                                                                                                                                                                                                                                                                                                                              |