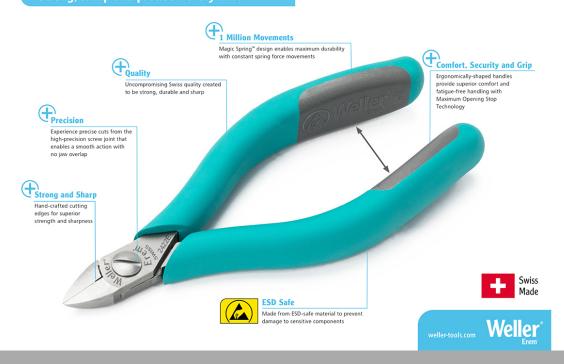

## The Perfect Cut - Strong, sharp and precise, every time

The Weller Erem Series 2400 Magic Sense is a range of medium-sized precision cutters that combines robustness, visibility and accessibility. A large variety of head shapes for precision work in hard-to-reach areas. The optimized ergonomic shape of the Series 2400 MagicSense prevents hand fatigue. These cutters are manufactured from improved induction-hardened cutting edges up to 64 – 65 HRc for an extremely long service life. The cutting edges are made from special tool steel. The precision cutters have a nonreflecting surface, are ESD safe and resharpenable.