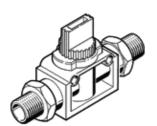

## shut-off valve HE-3-1/8-1/8 Part number: 153296

**FESTO** 

This type is suitable for vacuum.