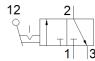

## **Data sheet**

| Feature                            | Value                                                            |
|------------------------------------|------------------------------------------------------------------|
| Valve function                     | 3/2 bistable                                                     |
| Pneumatic connection, port 1       | R1/8                                                             |
| Pneumatic connection, port 2       | R1/8                                                             |
| Type of actuation                  | manual                                                           |
| Mounting type                      | Optional                                                         |
|                                    | Line installation                                                |
|                                    | with through hole                                                |
| Standard nominal flow rate         | 301 l/min                                                        |
| Nominal size                       | 5 mm                                                             |
| Operating pressure                 | -0.95 10 bar                                                     |
| Ambient temperature                | 0 60 °C                                                          |
| Material housing                   | PBT-reinforced                                                   |
| Operating medium                   | Compressed air in accordance with ISO8573-1:2010 [7:-:-]         |
| Exhaust-air function               | not throttleable                                                 |
| Sealing principle                  | soft                                                             |
| Assembly position                  | Any                                                              |
| Design structure                   | Piston slide                                                     |
| Type of piloting                   | direct                                                           |
| Flow direction                     | non reversible                                                   |
| Note on operating and pilot medium | Lubricated operation possible (subsequently required for further |
|                                    | operation)                                                       |
| Product weight                     | 42 g                                                             |
| Pneumatic connection, port 3       | Non-ducted                                                       |
| Materials note                     | Conforms to RoHS                                                 |