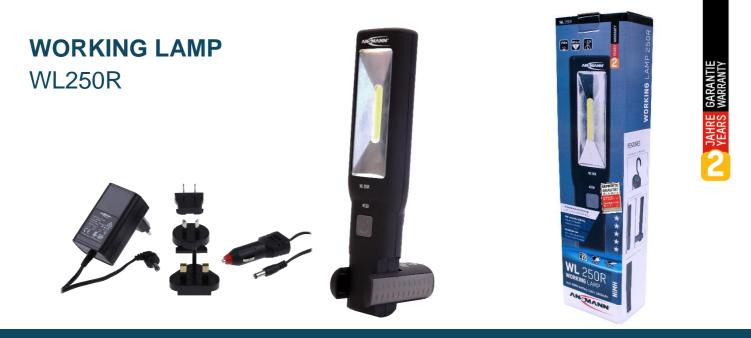

## WORKING LAMP WL250R

- Professional Working Lamp with the latest 3W Chip-On-Board (COB) LED technology
- Features a spotlight on top of the housing with 7x5mm LED's
- Robust and splash-proof plastic housing with rubberized surface
- 180° rotatable, in eight steps with lockable lamp handle for a flexible light alignment
- Two extendable, 360° rotatable hooks on the back of the housing
- Two magnets on the back of the housing and one magnet on the bottom of handle
- Built-in NiMH battery pack (3.6V / 1600mAh)
- Rechargeable via AC-DC mains power supply (100V-240V), including UK/EU/US and AUS adapters or car adapter (12V-24V)
- Charging and remaining capacity indication via DUO-LED
- Illuminance: 240 lux / 0.5m distance
- Luminous flux: 250 lumens
- Operating time: approx. 2h (main lamp), approx. 13h (spotlight)
- Charging time: 3.5h