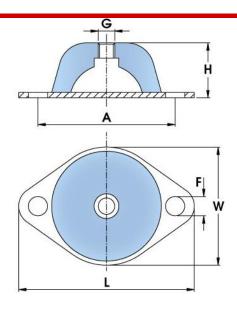

## Applications:

- Fans Pumps Stationary generator sets
- Vibrating screens
- Bulk bin load and discharge units
- Computers, security cameras
- Packaging and transit case mountings

| RS Code<br>(mm) | Rubber<br>Hardness<br>(ShA) | Н  | L  | W  | G   | A  | F | Shape |
|-----------------|-----------------------------|----|----|----|-----|----|---|-------|
| 1893226         | 70                          | 25 | 85 | 59 | M10 | 66 | 8 | Oval  |
| 1893240         | 40                          | 25 | 85 | 59 | M8  | 66 | 8 | Oval  |
| 1893238         | 60                          | 25 | 85 | 59 | M8  | 66 | 8 | Oval  |
| 1893230         | 70                          | 25 | 85 | 59 | M8  | 66 | 8 | Oval  |