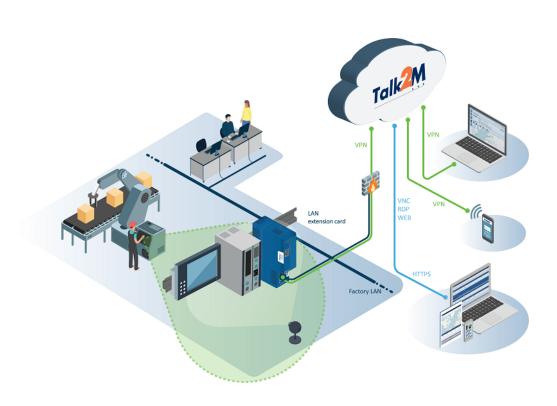

## Flexy Extension Card - WAN Ethernet

This Flexy extension card increase the connectivity capability of the Ewon Flexy with a single WAN Ethernet port.

It is compatible with the Ewon Flexy 10x series, 20x series and 205.