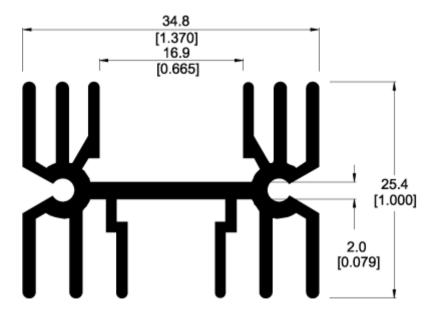

000BW VIS#437057

| ₩ | 米 | Part<br>Number | Thermal Resistance °C/W at 150.0mm length | Width<br>mm | Height<br>mm | Surface Area mm?mm | _    | <u>Part</u><br><u>Class</u> |
|---|---|----------------|-------------------------------------------|-------------|--------------|--------------------|------|-----------------------------|
|   |   | 000BW          | 0.000                                     | 35.00       | 25.40        | 348.0              | 0.72 | Α                           |