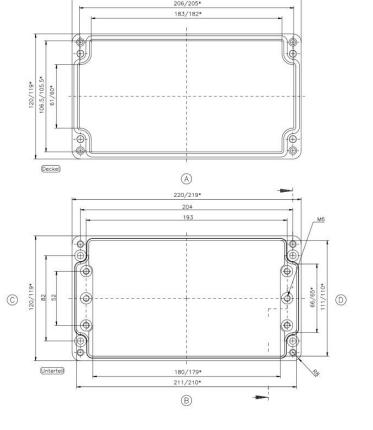

n reference to EN 60068-2-75                                                      |
| Seal              | Silicon seal                                                                             |
| Temperature range | -50° up to +125°C                                                                        |
| Approvals         | ATEX, IEC Ex and EAC U-approved UL 508 A, Maritime Register of shipping, Lloyds register |

rspro.com

#### Features & Benefits:

- incl. in delivery: base, lid, seal, captive +/- stainless steel screws, 4 cooper plated earthing screws
- Ex-U approved enclosure for all chemical and hazardous atmospheres
- good UV resistance
- good chemical resistance
- halogenfree material
- watertight solution for outdoor and indoor application

## **Dimensional line drawings**