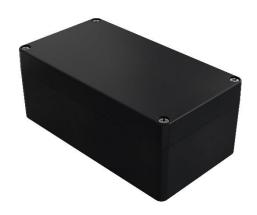

# RS PRO GRP Ex Polyester Enclosure black, IP66, ATEX

Stock No: 2131650

# **Technical Specifications:**

| Material          | Glasfibre reinforced polyester                                                           |
|-------------------|------------------------------------------------------------------------------------------|
| Colour            | RAL 9011, black                                                                          |
| Dimension         | 120 x 220 x 91 mm (HxWxL)                                                                |
| IP rating         | IP66                                                                                     |
| NEMA              | 1, 3S, 4                                                                                 |
| Impact resistance | IK 09 in reference to EN 60068-2-75                                                      |
| Seal              | Silicon seal                                                                             |
| Temperature range | -50° up to +125°C                                                                        |
| Approvals         | ATEX, IEC Ex and EAC U-approved UL 508 A, Maritime Register of shipping, Lloyds register |