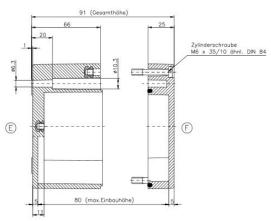

reference to EN 60068-2-75                                                      |
| Seal              | Silicon seal                                                                             |
| Temperature range | -50° up to +125°C                                                                        |
| Approvals         | ATEX, IEC Ex and EAC U-approved UL 508 A, Maritime Register of shipping, Lloyds register |

rspro.com

#### Features & Benefits:

- incl. in delivery: base, lid, seal, captive +/- stainless steel screws, 4 cooper plated earthing screws
- Ex-U approved enclosure for all chemical and hazardous atmospheres
- good UV resistance
- good chemical resistance
- halogenfree material
- watertight solution for outdoor and indoor application

## **Dimensional line drawings**