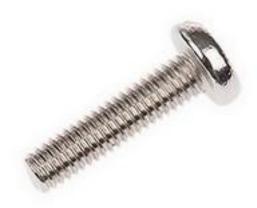

# RS Pro Nickel Plated Brass Pan Head Machine Screws, M3 x 12mm

RS Stock No: 482-8521

#### **Product Details**

RS Pro machine screw measuring M3 x 12 mm, is made of brass with nickel plated finish to resist tarnishing. This pan head screw comes with metric thread. The slotted drive screw meets DIN 85 standards.