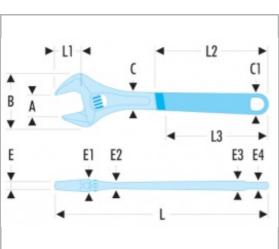

## **Information**

| A [mm]  | 13   |
|---------|------|
| B [mm]  | 34,0 |
| C1 [mm] | 18,5 |
| E [mm]  | 4,5  |
| E1 [mm] | 9,5  |
| E2 [mm] | 5,0  |
| E3 [mm] | 9,5  |
| E4 [mm] | 6,0  |
| L[mm]   | 116  |
| L1 [mm] | 13   |
| L2 [mm] | 65,5 |
| [g]     | 75   |