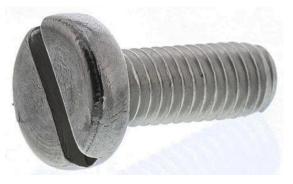

## Datasheet ENGLISH Stock No: 189-305 RS Pro Plain Stainless Steel Pan Head Machine Screws

Pan Head Slotted Screws - Stainless Steel

## Specifications:

| Length               | 8mm             |
|----------------------|-----------------|
| Thread Size Metric   | M3              |
| Head Shape           | Pan             |
| Material             | Stainless Steel |
| Drive Type           | Slot            |
| Stainless Steel Type | A4, 316         |
| Finish               | Plain           |