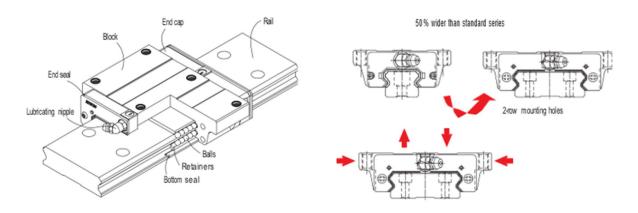

#### Features of WE Series:

• The WE series features equal load ratings in the radial, reverse radial and the lateral direction with contact points at 45 degrees. This along with the wide rail, allows the guideway to be rated for high loads, moments and rigidity. By design, it has a self- aligning capacity that can absorb most installation errors and can meet high accuracy standards. The ability to use a single rail and to have the low profile with a low centre of gravity is ideal where space is limited and/or high moments are required.

#### Advantages:

- Compact and economical design caused by high torque capacity
- High efficiency due to low frictional looses
- The large mounting surface of the block supports the transmission of higher torques
- High load capacity in all directions by contact points at 45°