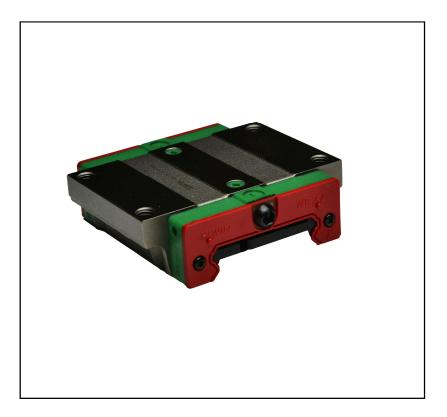

# **RS PRO Linear Guide Blocks**

RS Stock No.: 0360884

RS PRO is the own brand of RS. The RS PRO Seal of Approval is your assurance of professional quality, a guarantee that every part is rigorously tested, inspected, and audited against demanding standards. Making RS PRO the Smart Choice for our customers.

#### Features of WE Series:

• The WE series features equal load ratings in the radial, reverse radial and the lateral direction with contact points at 45 degrees. This along with the wide rail, allows the guideway to be rated for high loads, moments and rigidity. By design, it has a self- aligning capacity that can absorb most installation errors and can meet high accuracy standards. The ability to use a single rail and to have the low profile with a low centre of gravity is ideal where space is limited and/or high moments are required.

## Construction

- 4-row recirculating ball bearing guide
- 45° contact angle of the ball tracks
- The ball retainers prevent the balls from falling out when the carriage is removed
- Lower assembly height
- Wide guideway for high torque capacity
- Large mounting surface on the block