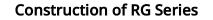

## Construction

- 4-row recirculating ball bearing guide
- 45° contact angle of the ball tracks
- The ball retainers prevent the balls from falling out when the carriage is removed
- Lower assembly height
- Wide guideway for high torque capacity
- Large mounting surface on the block