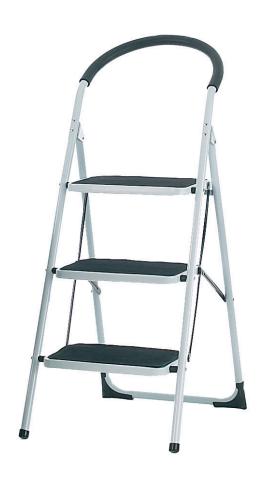

## RS Pro GS APPROVED Folding Step With Foam Handle - 3 Tread

RS Stock No: 1038698

- Approved to the recognised European GS standard & comply to EN-14183 standard
- Tubular steel construction, fitted with non-slip treads, plastic rubber feet & black foam covered handle, giving a comfortable backing when used as a seat

■ Tread size: 380W x 260Dmm

| No.<br>of<br>Treads | Height<br>of top<br>tread mm | Overall Size<br>when erected<br>H x W x D mm | Overall Size<br>when folded<br>H x W x D mm | Weight<br>kg | RS Stock No. |
|---------------------|------------------------------|----------------------------------------------|---------------------------------------------|--------------|--------------|
| 3                   | 725                          | 1180 x 460 x 670                             | 1310 x 460 x 90                             | 6            | 1038698      |