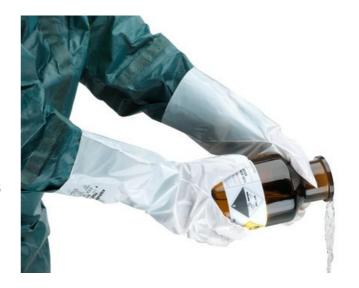

# Versatile industrial glove used in various spill and response kits, allowing workers to perform their job with confidence

- The AlphaTec 02-100 is a high chemical-resistant, 5 layer laminated glove
- Hand-specific and ergonomic design.
- This versatile industrial glove offers wide range chemical resistance.
- 100% inspected. Each glove is individually airpressure tested.

### **Applications**

- Packaging and labelling
- Handling application & cleaning tools
- Filling, blending and charging of raw materials
- Opening and draining pumps valves or lines
- Loading and unloading of proces equipment
- Transferring liquids and solids between vessels and tanks and process equipment
- Testing
- Charging and blending raw materials
- Unexpected leakages spills or other releases