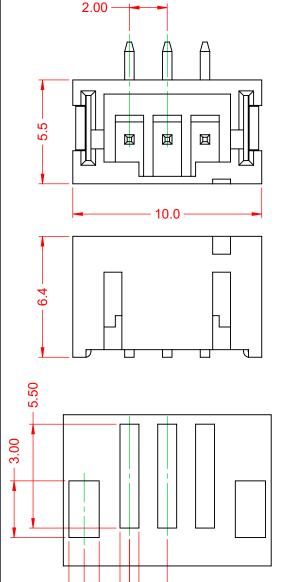

PCB LAYOUT

1.60

2.40

THIS SERIES FULLY CONFORMS TO THE EUROPEAN UNION DIRECTIVES 2011/65/EU FOR RoHS COMPLIANCY.

- 1.00

2.00