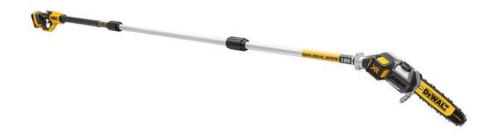

## DCMPS567P1-GB - 18V XR® POLE SAW- 1 X 5AH

## 18V XR Pole Saw with 1 x 5.0Ah Battery and Charger

## Features and Benefits:

3.0m with extension pole = 4.5m reach
Angled head allows for more controlled position when limbing
High efficiency brushless motor - Delivers up to 55 cuts on a 100x100mm branches
20CM low kick back bar and chain with auto-oiling for smooth cutting performance
18V 5.0Ah XR batteries for extended runtime
Metal bucking strips and tree hook - Durable cutting grip and easily remove pruned branches

## Specifications:

Bar Length : 20 CM Chain Speed : 6.5m/s<sup>2</sup> Battery Voltage : 18V Battery Type : Lithium Battery Capacity : 5.0Ah (supplied) – Compatible with all 18V & 54V XR Flexvolt DeWALT Batteries