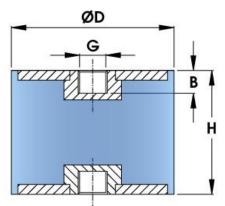

## Applications:

• Static generator engines

Compressors

Motors

H = Height

D =Diameter

G = Tread

| Rs Part Number | Hardness | D    | Н    | G    | Max         | Max Shear |
|----------------|----------|------|------|------|-------------|-----------|
|                | (ShA)    | (mm) | (mm) | (mm) | Compression | Load      |
|                |          |      |      |      | Load (kg)   | (kg)      |
| 1961353        | 35       | 6    | 13   | М3   | 0.4         | 0.07      |
|                |          |      |      |      |             |           |
| 1961354        | 50       | 20   | 30   | М6   | 9.2         | 3.5       |
|                |          |      |      |      |             |           |
| 1961355        | 60       | 50   | 50   | M10  | 167.9       | 63.5      |
|                |          |      |      |      |             |           |