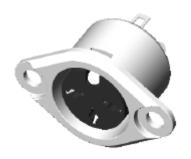

#### **Datasheet**

## **ENGLISH**

# **3P DIN Socket Chassis Mount**

RS Stock number 491-083



### **Specifications:**

Rating: 100V AC 4A max.

Contact Resistance:  $pins-30m\Omega$  max; shell-50m  $\Omega$  max.

Insulation Resistance:  $100M\Omega$  min. at 500V DC

Dielectric Strength: 250V AC R.M.S. for 1 minute

#### **Dimensions(mm)**





RS, Professionally Approved Products, gives you professional quality parts across all products categories. Our range has been testified by engineers as giving comparable quality to that of the leading brands without paying a premium price.







| No. | Description      | Material | Treat       |
|-----|------------------|----------|-------------|
| 1   | Shield Cover     | Zn Alloy | Nickel Ptd. |
| 2   | Negative Contact | Copper   | Nickel Ptd. |
| 3   | Terminals        | Brass    | Silver Ptd. |
| 4   | Housing          | ABS