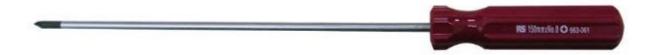

# **Engineer Pozi driver Screwdriver PZ0 X 6"**

RS Stock number 663-061

#### **Material:**

Chrome molybdenum vanadium steel for blade, extrusion cellulose acetate handle

#### Finish:

Satin chrome finish, black blade tip and red colour acetate handle

#### **Contents:**

1pc pozi driver screwdriver PZ0 x 6" with red colour acetate handle(length of blade 150mm, overall length 220mm

#### Feature:

Round steel shafts fully hardened and tempered high grade chrome vanadium Virtually indestructible cellulose acetate fluted handle for good grip Flat bladed units have cross ground tips