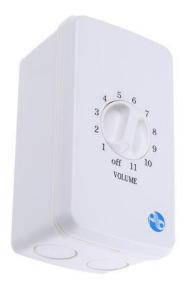

## Datasheet RS Wall Volume Controller, 20W

**RS Stock 406-0905** 

## Specification:

| Line voltage                         | 100v             |
|--------------------------------------|------------------|
| Power rating                         | 20w              |
| Switch positions                     | 11 + off         |
| Attenuation per step                 | 3dB*             |
| Total attenuation                    | 36dB             |
| Insertion loss                       | less than 0.5dB  |
| Relay spec. (both models)            | Coil 24v DC 22mA |
| Plate size                           | single gang      |
| Dimensions ( $H \times W \times D$ ) | 124 x 70 x 42.5  |