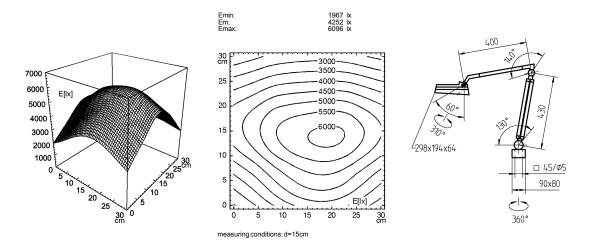

## **Magnifier Luminaire**

SNL 319 A

connected load fitted with

work equipment mains lead luminaire body material surface tubular sections material surface weight (net) fastening

technology usage lamp cover balance of articulation joints class of protection colour luminaire body colour of tubular sections lens; dimensions lens; diopters special features article no. Waldmann W

230 V; 50 Hz

3 x compact fluorescent lamp TC-S 9 W neutral white conventional ballast approx. 3.0 m; shock-proof plug

plastic ESD-version

steel tube ESD-coat of lacquer approx. 4,4 kg screw-down flange~table clamp (accessory)~wall bracket(accessory) multi-stage switchable switch screen; milky spring I black black 162 x 105 3 light output controlled with 2-way-switch, 112128000