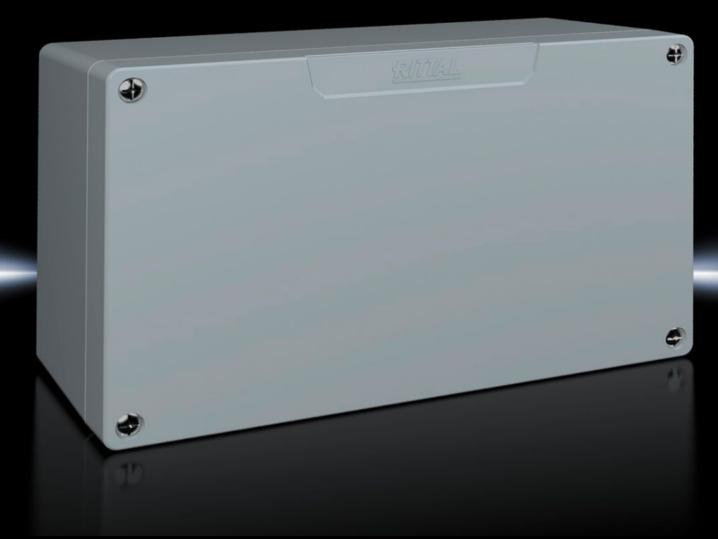

#### GA 9113.210 - Cast aluminium enclosures GA

Spray-finished cast aluminium enclosure. Protection category IP 66.

#### **Features**

| Material                          | Enclosure: Cast aluminium<br>Cover: Cast aluminium, all-round CR cellular rubber cord seal                             |
|-----------------------------------|------------------------------------------------------------------------------------------------------------------------|
| Surface finish                    | Textured paint                                                                                                         |
| Colour                            | RAL 7001                                                                                                               |
| Supply includes                   | Enclosure with cover Cover screws, captive Screws for attaching support rails Screw for connection of the PE conductor |
| Protection category NEMA          | NEMA 4                                                                                                                 |
| Protection category to IEC 60 529 | IP 66                                                                                                                  |
| IK Code                           | IK08                                                                                                                   |
| Dimensions                        | Width: 260 mm<br>Height: 160 mm<br>Depth: 93 mm                                                                        |
| Basic material                    | Cast aluminium                                                                                                         |
| Weight/pack                       | 2.08 kg                                                                                                                |
| Packs of                          | 1 Stück                                                                                                                |
| ETIM 7.0                          | EC000261                                                                                                               |
| ECLASS 8.0                        | 27180101                                                                                                               |