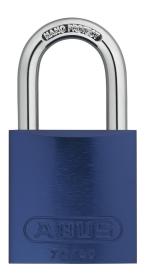

## Anodized Aluminium 72/40

Art. no. 43599 Page 1 of 1

## **Technology and features**

- · Lightweight aluminium body, ideal for laser engraving
- Shackle made of hardened steel with NANO PROTECT™ coating, also available in stainless steel or aluminium
- 6-pin cylinder for high number of key differs
- Cylinder can be rekeyed to match an existing key
- · Available keyed alike, master keyed and grand master keyed
- Accepts American PTC-12 and PTC-14 cylinders
- · Key-retaining (Lock retains key until locked) on request
- · Product is ULE-validated

## **Variants**

- Additional Shackle Lengths: 40 mm, 75 mm
- · Colours: blue, yellow, green, violet, orange, red, black, brown, silver