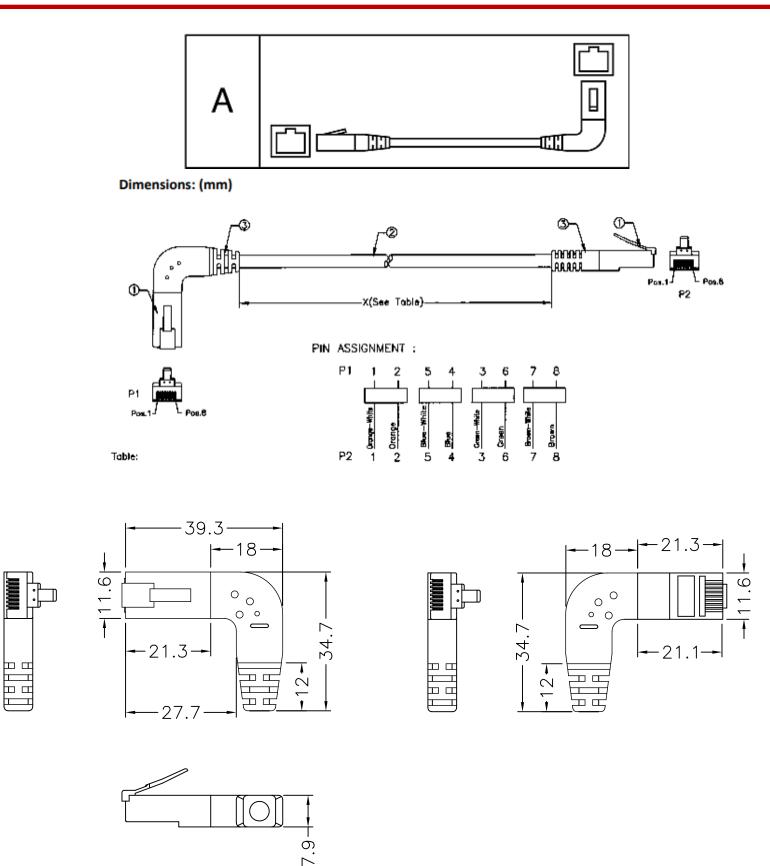

# **General Specifications**

| Terminated/Unterminated | Terminated                                                                                                                                                  |
|-------------------------|-------------------------------------------------------------------------------------------------------------------------------------------------------------|
| Connector Type          | Male RJ45/ Male RJ45                                                                                                                                        |
| Shield Type             | U/UTP                                                                                                                                                       |
| Outer Sheath Material   | PVC                                                                                                                                                         |
| Sheath Colour           | Grey                                                                                                                                                        |
| Application             | Running from the internet source, like a router, to the intended target. It had a twister pair build and will excel in both home and workplace environments |

#### **Mechanical Specifications**

| Length    | 2m |
|-----------|----|
| 1-21-9-11 |    |