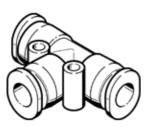

## push-in T-connector QSMT-2 Part number: 133034

SMI-Z
art number: 133034



## **Data sheet**

| Feature                                       | Value                                                    |
|-----------------------------------------------|----------------------------------------------------------|
| Size                                          | Mini                                                     |
| Nominal size                                  | 0.9 mm                                                   |
| Type of seal on screw-in stud                 | Sealing ring                                             |
| Assembly position                             | Any                                                      |
| Container size                                | 10                                                       |
| Design structu