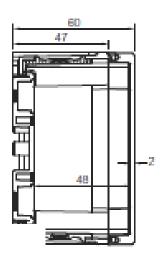

ight grey |
| IP Rating             | IP 65                                                       |
| IK Rating             | IK 07/IK08                                                  |
| Electrical insulation | Totally insulated                                           |
| Flammability Rating   | UL 746C 5"                                                  |

rspro.com

### **Features & Benefits:**

- Ouickly assembled with rapid hinge
- Compatible with all standard PVC enclosures
- Halogen free
- Good chemical resistance
- Temperature Range from -40° to +120°, short term
- Temperature Range from -40° to +80°, continuous
- Including:

Base with PUR gasket, screws for mounting plate/DIN-rail and cover with polyamide cover screws.

## **Dimensional line drawings**

#### TEMPO 95X65X60