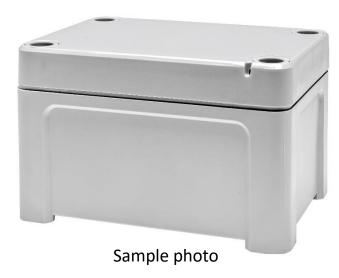

# RS PRO enclosure, PC, 95x65x60mm

Stock No: 197-2005

## **Technical Specifications:**

| Material              | Polycarbonate                                               |
|-----------------------|-------------------------------------------------------------|
| Dimensions (LxWxH)    | 95x65x60mm                                                  |
| Colour                | Base: RAL 7035 – light grey<br>Cover: RAL 7035 – light grey |
| IP Rating             | IP 65                                                       |
| IK Rating             | IK 07/IK08                                                  |
| Electrical insulation | Totally insulated                                           |
| Flammability Rating   | UL 746C 5"                                                  |