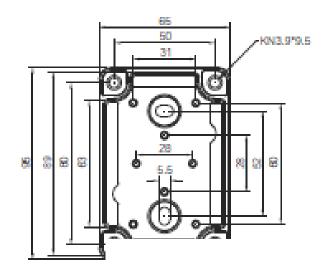

light grey |
| IP Rating             | IP 65                                                       |
| IK Rating             | IK 07/IK08                                                  |
| Electrical insulation | Totally insulated                                           |
| Flammability Rating   | UL 746C 5"                                                  |

rspro.com

### **Features & Benefits:**

- Ouickly assembled with rapid hinge
- Compatible with all standard PVC enclosures
- Halogen free
- Good chemical resistance
- Temperature Range from -40° to +120°, short term
- Temperature Range from -40° to +80°, continuous
- Including:

Base with PUR gasket, screws for mounting plate/DIN-rail and cover with polyamide cover screws.

## **Dimensional line drawings**

#### TEMPO 95X65X60