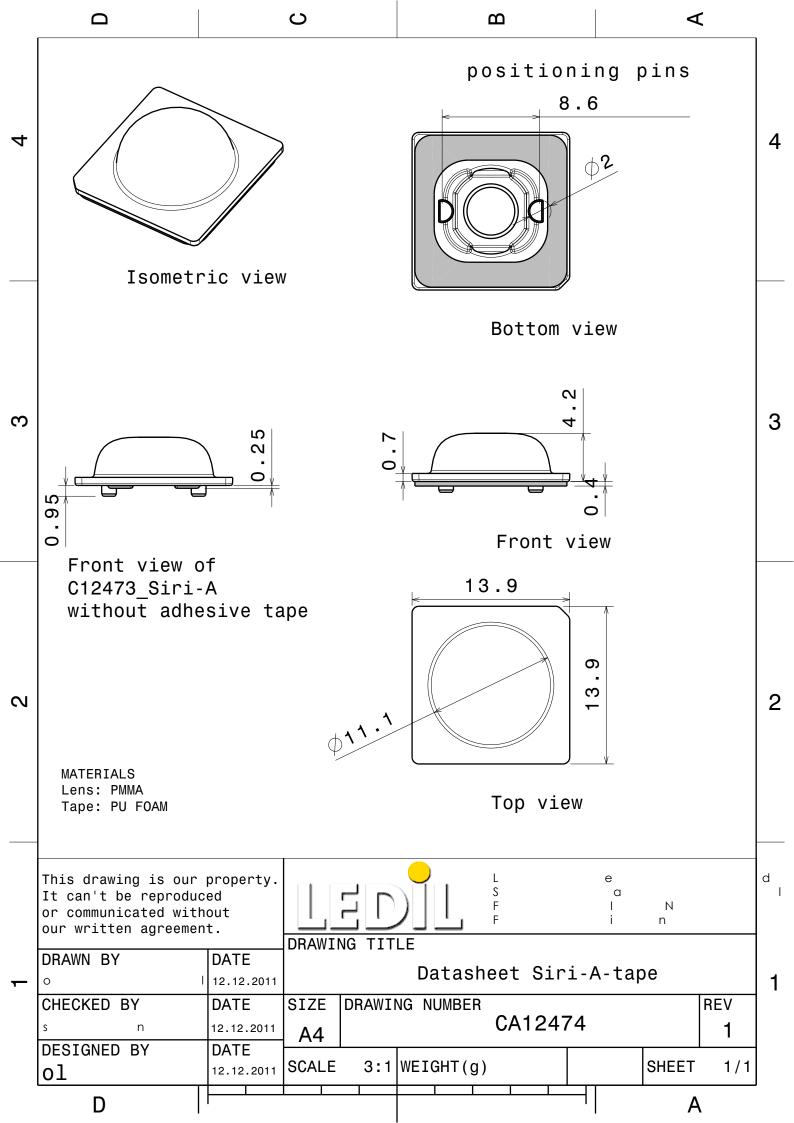

### Ordering number CA12474\_SIRI-A

Family Siri Туре Assembly LED LUXEON R Color Clear Diameter 13.9 mm Height 4.6 mm Style Square **PMMA** Optic Material Holder Material

Fastening Pin, tape Status On production FWHM 75+134 degrees Efficiency 95 % cd/lm 0.400