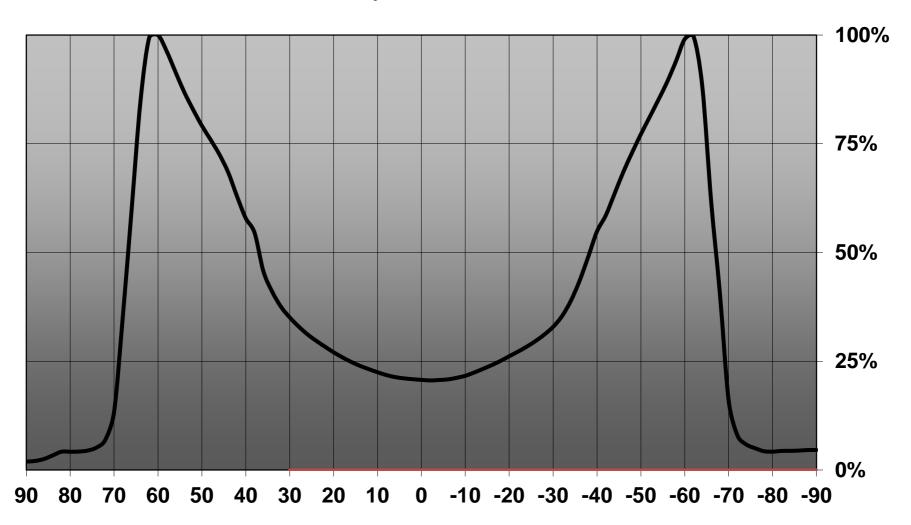

## Relative intensity of CA12474\_SIRI-A-LuxR

Available

Gerber File

NOTE: The typical divergence will be changed by different color, chip size and chip position tolerance. The typical total divergence is the full angle measured where the luminous intensity is half of the peak value.