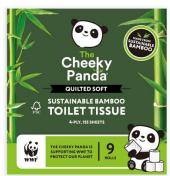

# CHEEKY PANDA QUILTED SOFT SUSTAINABLE BAMBOO TOILET TISSUE 9 ROLLS 155 SHEETS 4-PLY

The Cheeky Panda's NEW Quilted Soft Toilet Tissue offers you a soft & gentle alternative to tree based toilet paper.

Tissue made with FSC-certified sustainable Bamboo.

PACK SKU CODE - QUILTOILT9
CASE SKU CODE - QUILTOILT9X5

### **Product features**

- Each quilted soft 155-sheet roll is made from fast-growing FSC certified Bamboo.
- Certified by the Vegan Society, kind to skin, dematologically tested.
- With each pack sold, a donation is made to WWF's vital conservation work
- 100% plastic free and minimally packaged to help reduce waste.
- Inner and outer packaging can be easily recycled.
- Click product video for more details: <a href="https://youtu.be/yZJYqYIaFis?si=cjNKbpPC1Lookb31">https://youtu.be/yZJYqYIaFis?si=cjNKbpPC1Lookb31</a>