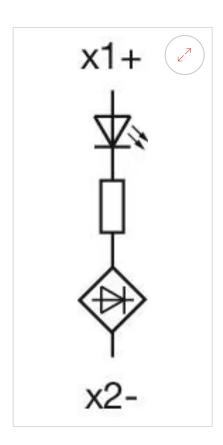

#### **OTHER**

**Short Description:** Illumination element, Screw terminal, White, 24 V AC/DC, Base mounting

**Hints:** Illumination element base mounting can used only with enclosure

Wiring diagrams: