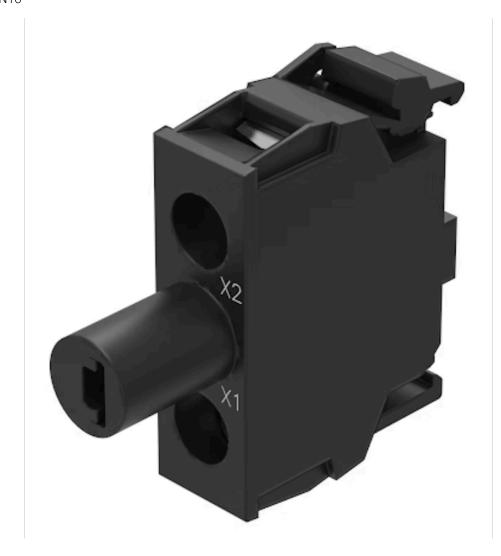

## 45-320.2N16 Illumination element

|     |   |        | - |   | _ |
|-----|---|--------|---|---|---|
| N/I | O | <br>Ν. |   | N |   |
|     |   |        |   |   |   |

Component mounting type: Base mounting

**OPERATING-/INDICATION PART** 

Illumination colour: White

#### **MECHANICAL CHARATERISTIC**

Terminal: Screw terminal

Weight: 0.02 kg

#### **OTHER**

**Short Description:** Illumination element, Screw terminal, White, 24 V AC/DC, Base mounting

**Hints:** Illumination element base mounting can used only with enclosure

Wiring diagrams: