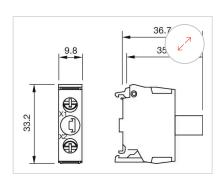

## 45-320.2N16 Illumination element

|     |   |        | - |   | _ |
|-----|---|--------|---|---|---|
| N/I | O | <br>Ν. |   | N |   |
|     |   |        |   |   |   |

Component mounting type: Base mounting

**OPERATING-/INDICATION PART** 

Illumination colour: White

#### **ELECTRICAL CHARACTERISTICS**

**Operating voltage:** 24 V AC/DC

Surge voltage resistance: 4 kV

**Lumi. Intensity:** 900 - 1400 mcd

#### **MECHANICAL CHARATERISTIC**

Terminal: Screw terminal

Weight: 0.02 kg

#### **CERTIFICATE**

**REACH:** REACH compliant

RoHS: RoHS compliant

#### **OTHER**

**Short Description:** Illumination element, Screw terminal, White, 24 V AC/DC, Base mounting

**Hints:** Illumination element base mounting can used only with enclosure

Wiring diagrams:



### Dimension drawings: