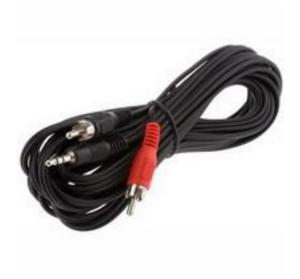

# RS Pro 5m Audio Cable Assembly Male RCA x 2 to 3.5 mm Male Stereo Plug

RS Stock No: 408-2078

#### **Product Details**

RS Pro audio cable assembly has two male RCA connectors at one end and 3.5 mm male stereo plug at the other end. This 5 m long assembly has colour coded red and black plugs for easy identification.