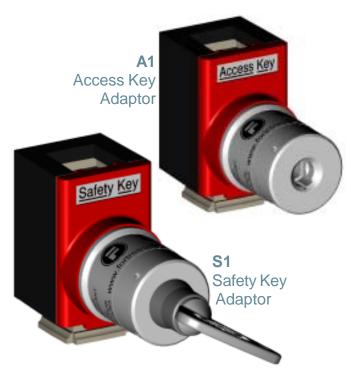

#### **Description**

Fortress adaptors provide users with the ability to have safe access to applications with the use of a key. Dependent upon your requirements we can supply either a Safety Key Adaptor or an Access Key Adaptor.

As part of a sequential operation the Safety Key Adaptor ensures that the machine/process cannot be restarted without returning the keys, preventing personnel being accidentally locked in a guarded area. It provides a unique link to the KeyGard range and can be stacked or combined with other adaptors.

The Access Key Adaptor is ideal for authorised access only, or for a linked access to other machinery, ensuring a specific sequence of operations. It features a safe and easy method of requesting a machine to stop and also provides a unique link to the KeyGard range.