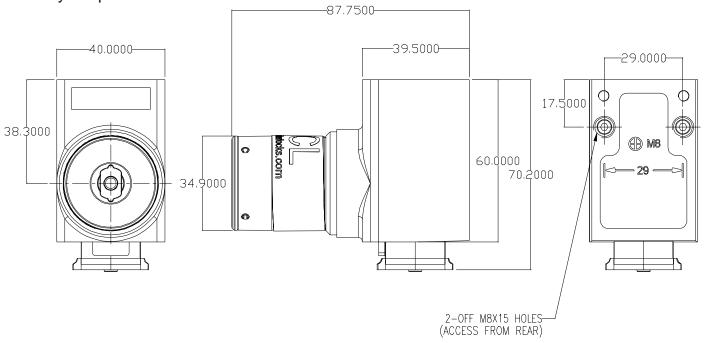

### Technical Specification and Ordering Information

When ordering please specify the following information: -

S1/A1 Product Type:

Stainless Steel Internals Only / Stainless Steel Lock Material:

**Dustcover:** Optional Stainless Steel Dustcover