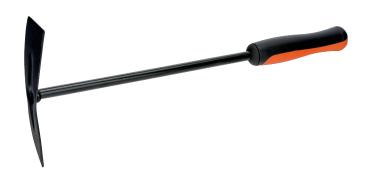

## **P278**

One Point Hoe with 2-Component Handle and Long Metal Rod 435 mm

## PRODUCT DETAILS

- For breaking clogged soil and loosening but also for weeding
- Head made of fully hardened steel with epoxy powder coating for rust protection
- Comfortable handle with round shape made of polypropylene with a soft grip
- Comfortable 2-component handle giving an excellent grip
- Broad blade for breaking clogged soil and uprooting weeds
- 1-Point hoe for making rows and furrows for sowing and planting
- Better accessibility in wider borders and under bushes with the longer handle

## PRODUCT ATTRIBUTES

| Product | <del> </del> | g     |
|---------|--------------|-------|
| P278    | 455 mm       | 230 g |