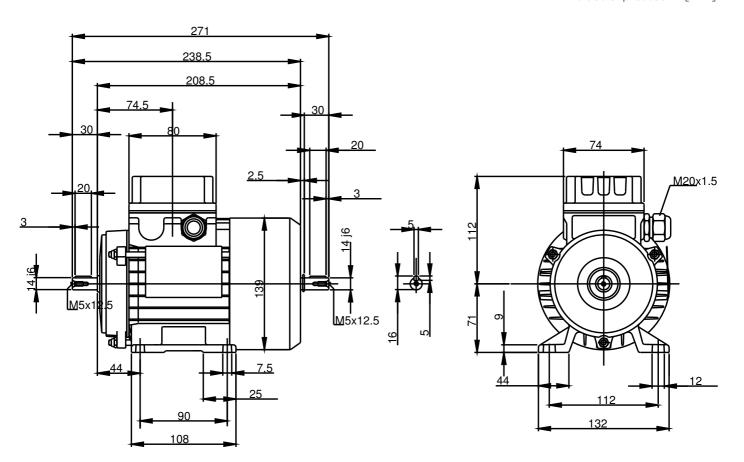

| MO-Notes                     | No                             |  |  |  |  |  |  |  |

#### **DRAWINGS**

Values expressed in [mm]



PRODUCT DATASHEET

#### **PERFORMANCES**

|                        |      |                         |      |                        |   | n %                                |                           |                           |                           |                   | M              | $\frac{M_s}{M_n}$ $\frac{I_s}{I_n}$ | $\frac{M_{max}}{M_n}$ | 10 <sup>-4</sup> ×Kgm <sup>2</sup> |      | Kg  |      |                             |                        |
|------------------------|------|-------------------------|------|------------------------|---|------------------------------------|---------------------------|---------------------------|---------------------------|-------------------|----------------|-------------------------------------|-----------------------|-------------