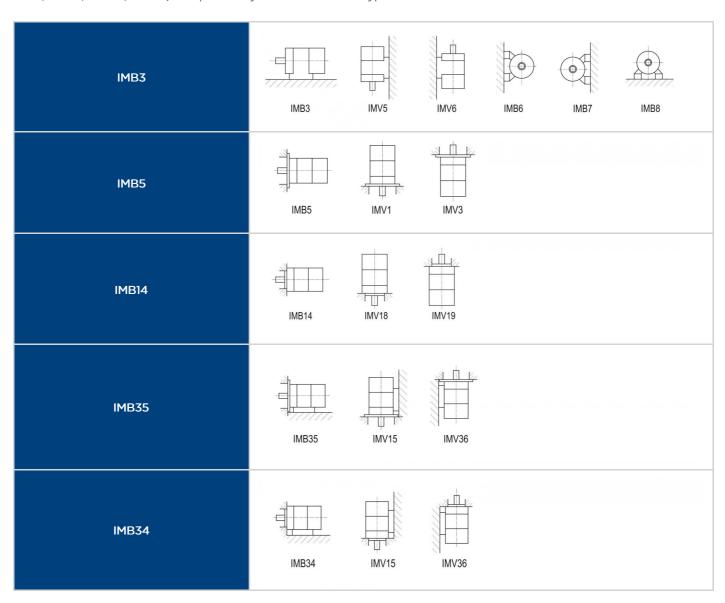

#### **MOUNTING POSITIONS**

<u>Mounting position:</u> specific construction in relation to the mounting equipment, type of bearings and shaft end. <u>Installation type:</u> positioning of the motor in relation to the axis line (horizontal or vertical) and mounting equipment. The table lists the most common installation methods in relation to the mounting position.

With reference to standard IEC 34-7, the electric motor's nameplate must be marked with the mounting position (IMB3, IMB5, IMB14, IMB34, IMB35) independently of the installation type.

#### Mounting position:

- IMB3 with feet
- IMB5 with drive side flange, through holes
- IMB14 with drive side flange, threaded holes
- IMB35 with feet and drive side flange, through holes
- IMB34 with feet and drive side flange, threaded holes