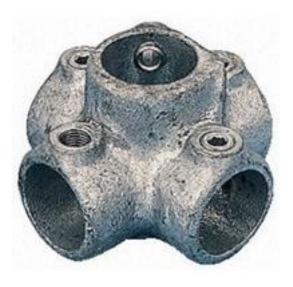

## **Product Details**

RS Pro strut profile type 1 round tube 4-way connector is generally used in storage structures to tie a centre upright to four horizontal tubes, all at 90° to the upright.

RS, Professionally Approved Products, gives you professional quality parts across all products categories. Our range has been testified by engineers as giving comparable quality to that of the leading brands without paying a premium price.