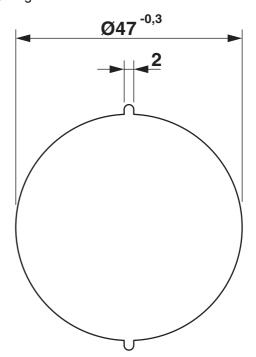

#### Product properties

| and the second s |                                                                                        |  |  |  |
|--------------------------------------------------------------------------------------------------------------------------------------------------------------------------------------------------------------------------------------------------------------------------------------------------------------------------------------------------------------------------------------------------------------------------------------------------------------------------------------------------------------------------------------------------------------------------------------------------------------------------------------------------------------------------------------------------------------------------------------------------------------------------------------------------------------------------------------------------------------------------------------------------------------------------------------------------------------------------------------------------------------------------------------------------------------------------------------------------------------------------------------------------------------------------------------------------------------------------------------------------------------------------------------------------------------------------------------------------------------------------------------------------------------------------------------------------------------------------------------------------------------------------------------------------------------------------------------------------------------------------------------------------------------------------------------------------------------------------------------------------------------------------------------------------------------------------------------------------------------------------------------------------------------------------------------------------------------------------------------------------------------------------------------------------------------------------------------------------------------------------------|----------------------------------------------------------------------------------------|--|--|--|
| Product type                                                                                                                                                                                                                                                                                                                                                                                                                                                                                                                                                                                                                                                                                                                                                                                                                                                                                                                                                                                                                                                                                                                                                                                                                                                                                                                                                                                                                                                                                                                                                                                                                                                                                                                                                                                                                                                                                                                                                                                                                                                                                                                   | Sealing plugs                                                                          |  |  |  |
| Dimensions                                                                                                                                                                                                                                                                                                                                                                                                                                                                                                                                                                                                                                                                                                                                                                                                                                                                                                                                                                                                                                                                                                                                                                                                                                                                                                                                                                                                                                                                                                                                                                                                                                                                                                                                                                                                                                                                                                                                                                                                                                                                                                                     |                                                                                        |  |  |  |
| Dimensional drawing                                                                                                                                                                                                                                                                                                                                                                                                                                                                                                                                                                                                                                                                                                                                                                                                                                                                                                                                                                                                                                                                                                                                                                                                                                                                                                                                                                                                                                                                                                                                                                                                                                                                                                                                                                                                                                                                                                                                                                                                                                                                                                            | 35<br>29<br>10<br>10<br>10<br>10<br>10<br>10<br>10<br>10<br>10<br>10<br>10<br>10<br>10 |  |  |  |
| Length                                                                                                                                                                                                                                                                                                                                                                                                                                                                                                                                                                                                                                                                                                                                                                                                                                                                                                                                                                                                                                                                                                                                                                                                                                                                                                                                                                                                                                                                                                                                                                                                                                                                                                                                                                                                                                                                                                                                                                                                                                                                                                                         | 35 mm                                                                                  |  |  |  |
| Diameter                                                                                                                                                                                                                                                                                                                                                                                                                                                                                                                                                                                                                                                                                                                                                                                                                                                                                                                                                                                                                                                                                                                                                                                                                                                                                                                                                                                                                                                                                                                                                                                                                                                                                                                                                                                                                                                                                                                                                                                                                                                                                                                       | 47 mm                                                                                  |  |  |  |
| Material specifications                                                                                                                                                                                                                                                                                                                                                                                                                                                                                                                                                                                                                                                                                                                                                                                                                                                                                                                                                                                                                                                                                                                                                                                                                                                                                                                                                                                                                                                                                                                                                                                                                                                                                                                                                                                                                                                                                                                                                                                                                                                                                                        |                                                                                        |  |  |  |
| Material                                                                                                                                                                                                                                                                                                                                                                                                                                                                                                                                                                                                                                                                                                                                                                                                                                                                                                                                                                                                                                                                                                                                                                                                                                                                                                                                                                                                                                                                                                                                                                                                                                                                                                                                                                                                                                                                                                                                                                                                                                                                                                                       | PA                                                                                     |  |  |  |
| Cable/line                                                                                                                                                                                                                                                                                                                                                                                                                                                                                                                                                                                                                                                                                                                                                                                                                                                                                                                                                                                                                                                                                                                                                                                                                                                                                                                                                                                                                                                                                                                                                                                                                                                                                                                                                                                                                                                                                                                                                                                                                                                                                                                     |                                                                                        |  |  |  |
| Halogen-free                                                                                                                                                                                                                                                                                                                                                                                                                                                                                                                                                                                                                                                                                                                                                                                                                                                                                                                                                                                                                                                                                                                                                                                                                                                                                                                                                                                                                                                                                                                                                                                                                                                                                                                                                                                                                                                                                                                                                                                                                                                                                                                   | yes                                                                                    |  |  |  |
| Environmental and real-life conditions                                                                                                                                                                                                                                                                                                                                                                                                                                                                                                                                                                                                                                                                                                                                                                                                                                                                                                                                                                                                                                                                                                                                                                                                                                                                                                                                                                                                                                                                                                                                                                                                                                                                                                                                                                                                                                                                                                                                                                                                                                                                                         |                                                                                        |  |  |  |
| Ambient conditions                                                                                                                                                                                                                                                                                                                                                                                                                                                                                                                                                                                                                                                                                                                                                                                                                                                                                                                                                                                                                                                                                                                                                                                                                                                                                                                                                                                                                                                                                                                                                                                                                                                                                                                                                                                                                                                                                                                                                                                                                                                                                                             |                                                                                        |  |  |  |

### Dimensional drawing

Dimensional drawing

1425357

https://www.phoenixcontact.com/gb/products/1425357