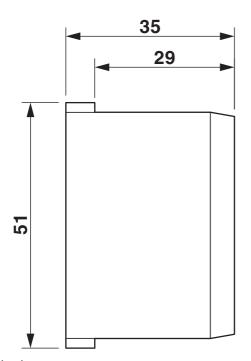

#### Product properties

| and the second s |                                                                                        |  |  |  |
|--------------------------------------------------------------------------------------------------------------------------------------------------------------------------------------------------------------------------------------------------------------------------------------------------------------------------------------------------------------------------------------------------------------------------------------------------------------------------------------------------------------------------------------------------------------------------------------------------------------------------------------------------------------------------------------------------------------------------------------------------------------------------------------------------------------------------------------------------------------------------------------------------------------------------------------------------------------------------------------------------------------------------------------------------------------------------------------------------------------------------------------------------------------------------------------------------------------------------------------------------------------------------------------------------------------------------------------------------------------------------------------------------------------------------------------------------------------------------------------------------------------------------------------------------------------------------------------------------------------------------------------------------------------------------------------------------------------------------------------------------------------------------------------------------------------------------------------------------------------------------------------------------------------------------------------------------------------------------------------------------------------------------------------------------------------------------------------------------------------------------------|----------------------------------------------------------------------------------------|--|--|--|
| Product type                                                                                                                                                                                                                                                                                                                                                                                                                                                                                                                                                                                                                                                                                                                                                                                                                                                                                                                                                                                                                                                                                                                                                                                                                                                                                                                                                                                                                                                                                                                                                                                                                                                                                                                                                                                                                                                                                                                                                                                                                                                                                                                   | Sealing plugs                                                                          |  |  |  |
| Dimensions                                                                                                                                                                                                                                                                                                                                                                                                                                                                                                                                                                                                                                                                                                                                                                                                                                                                                                                                                                                                                                                                                                                                                                                                                                                                                                                                                                                                                                                                                                                                                                                                                                                                                                                                                                                                                                                                                                                                                                                                                                                                                                                     |                                                                                        |  |  |  |
| Dimensional drawing                                                                                                                                                                                                                                                                                                                                                                                                                                                                                                                                                                                                                                                                                                                                                                                                                                                                                                                                                                                                                                                                                                                                                                                                                                                                                                                                                                                                                                                                                                                                                                                                                                                                                                                                                                                                                                                                                                                                                                                                                                                                                                            | 35<br>29<br>10<br>10<br>10<br>10<br>10<br>10<br>10<br>10<br>10<br>10<br>10<br>10<br>10 |  |  |  |
| Length                                                                                                                                                                                                                                                                                                                                                                                                                                                                                                                                                                                                                                                                                                                                                                                                                                                                                                                                                                                                                                                                                                                                                                                                                                                                                                                                                                                                                                                                                                                                                                                                                                                                                                                                                                                                                                                                                                                                                                                                                                                                                                                         | 35 mm                                                                                  |  |  |  |
| Diameter                                                                                                                                                                                                                                                                                                                                                                                                                                                                                                                                                                                                                                                                                                                                                                                                                                                                                                                                                                                                                                                                                                                                                                                                                                                                                                                                                                                                                                                                                                                                                                                                                                                                                                                                                                                                                                                                                                                                                                                                                                                                                                                       | 47 mm                                                                                  |  |  |  |
| Material specifications                                                                                                                                                                                                                                                                                                                                                                                                                                                                                                                                                                                                                                                                                                                                                                                                                                                                                                                                                                                                                                                                                                                                                                                                                                                                                                                                                                                                                                                                                                                                                                                                                                                                                                                                                                                                                                                                                                                                                                                                                                                                                                        |                                                                                        |  |  |  |
| Material                                                                                                                                                                                                                                                                                                                                                                                                                                                                                                                                                                                                                                                                                                                                                                                                                                                                                                                                                                                                                                                                                                                                                                                                                                                                                                                                                                                                                                                                                                                                                                                                                                                                                                                                                                                                                                                                                                                                                                                                                                                                                                                       | PA                                                                                     |  |  |  |
| Cable/line                                                                                                                                                                                                                                                                                                                                                                                                                                                                                                                                                                                                                                                                                                                                                                                                                                                                                                                                                                                                                                                                                                                                                                                                                                                                                                                                                                                                                                                                                                                                                                                                                                                                                                                                                                                                                                                                                                                                                                                                                                                                                                                     |                                                                                        |  |  |  |
| Halogen-free                                                                                                                                                                                                                                                                                                                                                                                                                                                                                                                                                                                                                                                                                                                                                                                                                                                                                                                                                                                                                                                                                                                                                                                                                                                                                                                                                                                                                                                                                                                                                                                                                                                                                                                                                                                                                                                                                                                                                                                                                                                                                                                   | yes                                                                                    |  |  |  |
| Environmental and real-life conditions                                                                                                                                                                                                                                                                                                                                                                                                                                                                                                                                                                                                                                                                                                                                                                                                                                                                                                                                                                                                                                                                                                                                                                                                                                                                                                                                                                                                                                                                                                                                                                                                                                                                                                                                                                                                                                                                                                                                                                                                                                                                                         |                                                                                        |  |  |  |
| Ambient conditions                                                                                                                                                                                                                                                                                                                                                                                                                                                                                                                                                                                                                                                                                                                                                                                                                                                                                                                                                                                                                                                                                                                                                                                                                                                                                                                                                                                                                                                                                                                                                                                                                                                                                                                                                                                                                                                                                                                                                                                                                                                                                                             |                                                                                        |  |  |  |

### Dimensional drawing

Dimensional drawing

1425357

https://www.phoenixcontact.com/gb/products/1425357