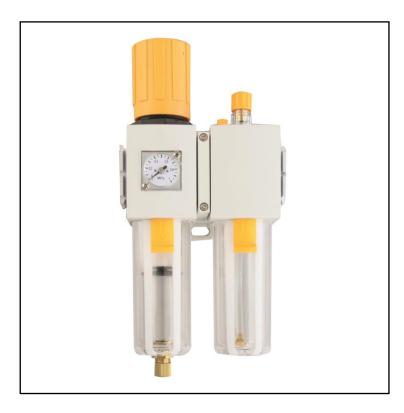

# **RS PRO**

# Filter / Regulator & Lubricator

RS Stock No.: 2395723

Manual Drain, Integral Square Gauge
With bracket

#### **Product Description**

| Part No. | <b>Body Size</b> | Port Size | Flow Rate  |
|----------|------------------|-----------|------------|
| 2395723  | 2000             | G1/4"     | 1200 l/min |

#### **Features**

- Manual drain
- 40 micron filtration
- Integral square gauge
- With bracket