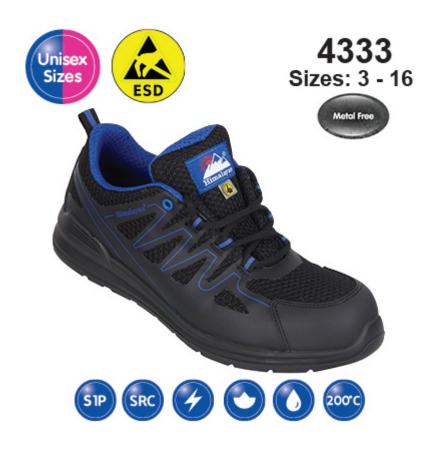

## **HIMALAYAN**

Black #Electro ESD Mesh Safety Trainer with Metal Free Toecap and Midsole

| Style Number       | 4333                                     |
|--------------------|------------------------------------------|
| European Standard  | EN ISO 20345:2011                        |
| Rating Standard    | S1P / ESD                                |
| Safety Features    | 200 Joule toecap protection; Closed seat |
|                    | region (fully enclosed heel); Energy     |
|                    | absorption of seat region; Penetration   |
|                    | resistance : 1100 Newtons; AntiStatic;   |
|                    | Oil Resistant                            |
| Toecap/Midsole     | Composite/Composite                      |
| Heat Resistance to | 200°C                                    |

| Slip Resistance Rating | SRC - Outsole Slip Resistance BS EN       |
|------------------------|-------------------------------------------|
|                        | ISO 20345:2011/CLAUSE NO-5.3.5.2;         |
|                        | Tested on Ceramic Tile/Sodium Lauryl -    |
|                        | Heel part 0.28; Flat Contact 0.32; Tested |
|                        | on Steel Floor/Glycerol - Heel Part 0.13; |
|                        | Flat Contact 0.18.                        |
| Size Range             | 3 - 16                                    |