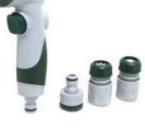

#### Sizes:

Available in 15m, 30m and 50m coils. Also available as part of spray gun set. 12mm.

#### **Colour:**

Transparent green outer with black inner

| Product Ref | Length | Internal<br>Diameter | Maximum<br>Working Pressure | Minimum<br>Burst Pressure | Spray Gun<br>Fittionପ୍ରତିସt | Weight<br>per coil |
|-------------|--------|----------------------|-----------------------------|---------------------------|-----------------------------|--------------------|
| 2020988     | 15m    | 12mm                 | 10 Bar                      | 30 Bar                    |                             | 1.97 Kg            |
| 330-0858    | 30m    | 12mm                 | 10 Bar                      | 30 Bar                    |                             | 3.95 Kg            |
| 330-0870    | 50m    | 12mm                 | 10 Bar                      | 30 Bar                    |                             | 6.58 Kg            |
| 2020989     | 15m    | 12mm                 | 10 Bar                      | 30 Bar                    | $\checkmark$                | 1.97 Kg            |
| 2020990     | 30m    | 12mm                 | 10 Bar                      | 30 Bar                    | $\checkmark$                | 3.95 Kg            |
| 2020991     | 50m    | 12mm                 | 10 Bar                      | 30 Bar                    | $\checkmark$                | 6.58 Kg            |