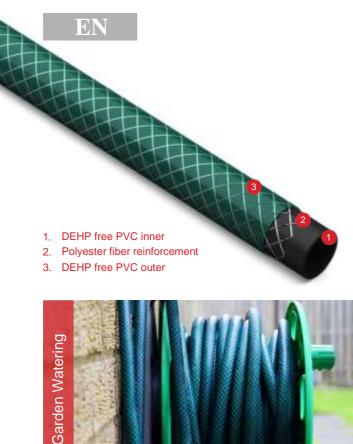

### Stock number: See Table

This reinforced garden hose is renowned for its flexibility, performance and reliability. The design incorporates durable reinforcement technology for a longer lifespan. Made in the UK – you can trust that the hose has been made from higher quality materials, under better conditions, and with superior workmanship to those imported from Asia.

### **Key Features:**

- Flexible and easy to handle.
- Effective kink resistance.
- Good abrasion resistance.
- Made from Cadmium-free materials.
- Silicone-free.
- Suitable for use at -15°C to +60°C.
- Specially selected high tensile Polyester fiber reinforcement used at the optimum braid angle of 54° 44'(54.73°) creates an effectively balanced pressure hose.
- Conforms to BS 3746: 1990.
- RoHS 3 compliant.
- REACH compliant.

#### **Colour:**

Transparent green outer with black inner

| Product Ref | Length | Internal<br>Diameter | Maximum<br>Working Pressure | Minimum<br>Burst Pressure | Spray Gun<br>Fittionପ୍ରତିସt | Weight<br>per coil |
|-------------|--------|----------------------|-----------------------------|---------------------------|-----------------------------|--------------------|
| 2020988     | 15m    | 12mm                 | 10 Bar                      | 30 Bar                    |                             | 1.97 Kg            |
| 330-0858    | 30m    | 12mm                 | 10 Bar                      | 30 Bar                    |                             | 3.95 Kg            |
| 330-0870    | 50m    | 12mm                 | 10 Bar                      | 30 Bar                    |                             | 6.58 Kg            |
| 2020989     | 15m    | 12mm                 | 10 Bar                      | 30 Bar                    | $\checkmark$                | 1.97 Kg            |
| 2020990     | 30m    | 12mm                 | 10 Bar                      | 30 Bar                    | $\checkmark$                | 3.95 Kg            |
| 2020991     | 50m    | 12mm                 | 10 Bar                      | 30 Bar                    | $\checkmark$                | 6.58 Kg            |