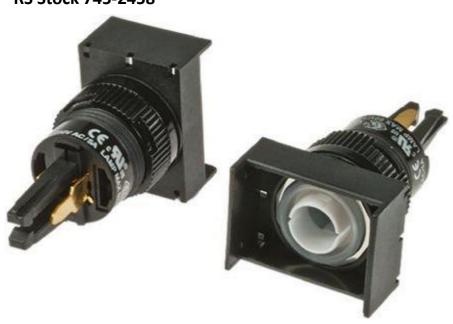

## IP65 Panel Mount Alternate Illuminated Push Button Switch, 8 A

RS Stock 745-2458

RS, Professionally Approved Products, gives you professional quality parts across all products categories. Our range has been testified by engineers as giving comparable quality to that of the leading brands without paying a premium price.