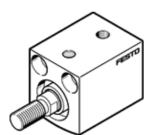

## short-stroke cylinder AEVC-4-5-A-P Part number: 188053

**FESTO** 

No facility for sensing, piston-rod end with male thread.