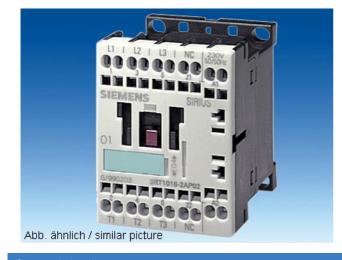

## 3RT1016-2AP01-1AA0

CONTACTOR, AC-3 4 KW/400 V, 1 NO,AC 230 V, 50/60 HZ, 3-POLE, SIZE S00, CAGE CLAMP CONNECTION, MOUNTING POSITION VERTICAL

| General details:                                                                   |              |
|------------------------------------------------------------------------------------|--------------|
| Size of the contactor                                                              | S00          |
| Number of poles                                                                    | 3            |
| Control circuit:                                                                   |              |
| Design of activation of the operating mechanism                                    | conventional |
| Type of voltage                                                                    | AC           |
| Control supply voltage                                                             |              |
| <ul> <li>at 50 Hz / for AC / rated value / minimum</li> </ul>                      | 230 V        |
| <ul> <li>at 50 Hz / for AC / rated value / maximum</li> </ul>                      | 230 V        |
| <ul> <li>at 60 Hz / for AC / rated value / minimum</li> </ul>                      | 230 V        |
| • at 60 Hz / for AC / rated value / maximum                                        | 230 V        |
| Supply voltage frequency / for auxiliary and control current circuit / rated value |              |
| • minimum                                                                          | 50 Hz        |
| • maximum                                                                          | 60 Hz        |
| Main circuit:                                                                      |              |
| Number of NC contacts / for main contacts                                          | 0            |
| Number of NO contacts / for main contacts                                          | 3            |
| Operating current                                                                  |              |
|                                                                                    |              |