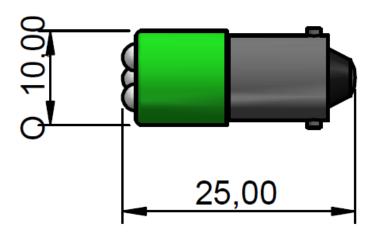

### **Datasheet**

# **ENGLISH**

### **LED Panel Mount Indicator**

RS Stock number 206-362

## Dimensions (mm):



## **Specifications:**

| LED/Multiled     | LEDx3   | Optimum voltage (V)      | 130Vac      | Intensity 3x570mcd |
|------------------|---------|--------------------------|-------------|--------------------|
| Mounting Size    | 10x25mm | Rectifier                | Half Wave   |                    |
| Mounting Finish  |         | AC current               | 3-6mA (max) |                    |
| Protection       | -       | DC current               |             |                    |
| Mount Holder     | Ba9 Cap | Voltage Tolerance (%)    | 10%         |                    |
| Chip Qty         | 3       | Optimum temperature (°C) | -30°C+60°C  |                    |
| Indicator colour | Green   | Storage temperature (°C) | -30°C+60°C  |                    |
| Wavelength (nm)  | 525     |