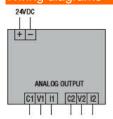

|
| Housing                     |     |    |                                                                        |
| Mounting                    |     |    | 35mm DIN rail or<br>screw fixing<br>(M4x15mm)                          |
| Degree of protection        |     |    | IP20                                                                   |
| Dimensions (W x H x D)      |     | mm | 38 x 106 x 59.3                                                        |
| Weight                      |     | g  | 160                                                                    |
| Dimensions                  |     |    |                                                                        |

OUTPUTS 0...10V/0...20MA



ENERGY AND AUTOMATION



## Wiring diagrams



## Certifications and compliance

Compliance

CSA C22.2 n° 142

IEC/EN 61131-2

UL508

Certificates

cULus

EAC