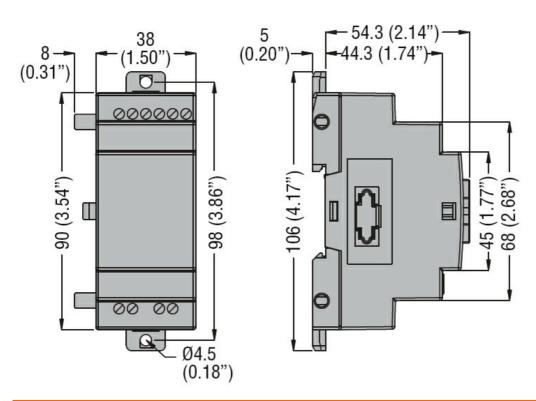

## MICRO PLCS, EXPANSION MODULE, AUXILIARY SUPPLY VOLTAGE 24VDC, 2 ANALOG OUTPUTS 0...10V/0...20MA

| Product designation         |     |    | Micro PLC<br>expansion<br>module, 2 analog<br>outputs 0<br>10VDC/020mA |
|-----------------------------|-----|----|------------------------------------------------------------------------|
| Product type designation    |     |    | LRE02AD024                                                             |
| Auxiliary supply voltage    |     |    | 24VDC                                                                  |
| Number of outputs           |     | N° | 2 analog                                                               |
| Power supply                |     |    |                                                                        |
| Rated auxil. supply voltage |     |    | 24VDC                                                                  |
| Operating voltage range     |     |    | 20.428.8VDC                                                            |
| Avarage current consumption |     | mΑ | 70                                                                     |
| Analog outputs              |     |    |                                                                        |
| Number of analog output     |     | n° | 2                                                                      |
| Analog output type          |     |    | Configurable voltage or current outputs                                |
| Resolution                  |     |    | Voltage outputs:<br>10mV Current<br>outputs: 40µA                      |
| Accurancy                   |     | %  | ±2.5%                                                                  |
| Connections                 |     |    |                                                                        |
| Terminals type              |     |    | Screw                                                                  |
| Ambient conditions          |     |    |                                                                        |
| Temperature                 |     |    |                                                                        |
| Operating temperature       |     |    |                                                                        |
|                             | min | °C | -20                                                                    |
|                             | max | °C | +55                                                                    |
| Storage temperature         |     |    |                                                                        |
|                             | min | °C | -40                                                                    |
|                             | max | °C | +70                                                                    |
| Relative humidity           |     | %  | <90% (non condensing)                                                  |
| Housing                     |     |    |                                                                        |
| Mounting                    |     |    | 35mm DIN rail or<br>screw fixing<br>(M4x15mm)                          |
| Degree of protection        |     |    | IP20                                                                   |
| Dimensions (W x H x D)      |     | mm | 38 x 106 x 59.3                                                        |
| Weight                      |     | g  | 160                                                                    |
| Dimensions                  |     |    |                                                                        |