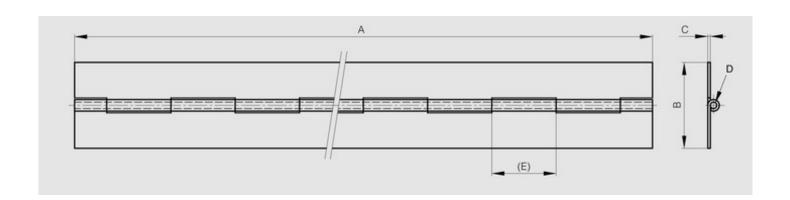

## Rolled knuckle continuous hinge - 80 mm width

Model: 42-1-3569

Opening angle 270°. Other lengths and pin materials are available on request. Specific drilling requirements are also available on request.

WWW.PINET.TM.FR © PINET INDUSTRIE 2014

| Material         | 304 stainless steel |
|------------------|---------------------|
| Finish           | raw                 |
| A (length)       | 2000                |
| D (pin diameter) | 6                   |
| B (width)        | 80                  |
| С                | 3                   |
| E                | 40                  |
| Weight (g)       | 5060                |
| Opening angle    | 270                 |
| Note             | undrilled           |
| Material         | stainless steel     |
| Functions        | continuous hinges   |
| Pin material     | stainless steel     |