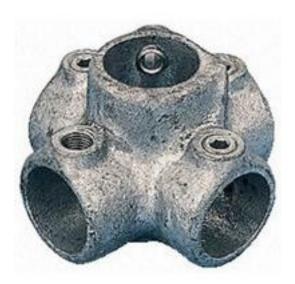

## RS Pro Round Tube 4-Way Connector, Strut Profile Type 2

RS Stock No: 424-4636

#### **Product Details**

RS Pro strut profile type 2 round tube 4-way connector is generally used in storage structures to tie a centre upright to four horizontal tubes, all at 90° to the upright.

## **Specifications:**

| Connector Type          | 4 Way Connector    |
|-------------------------|--------------------|
| Fits Strut Profile      | Type 2             |
| Fits Tube Diameter      | 42.4 mm            |
| Material                | Cast Iron          |
| Product Family          | RS Handrail System |
| Product System          | 158                |
| Structural Element Type | Round Tube         |