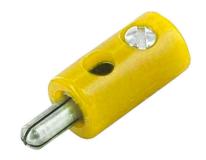

## 2.6MM BANANA PLUG YELLOW BAG OF 5

Stock No: 21515-7-107-8-Y

## **Technical Specifications:**

| Model:              | 21515-7-107-8-Y: |
|---------------------|------------------|
| Length              | 11.4mm           |
| Contact Material    | Brass            |
| Insulation Material | ABS              |
| Current Rating      | 32A              |
| Voltage Rating      | 30VAC-60VDC      |
| Contact Plating     | Nickel plated    |
| Colour              | Yellow           |
| Gender              | Male             |
| Termination Method  | Transfer         |

## **Features & Benefits:**

- Male Plug Banana Connector
- Colour = Yellow
- Supplied in Bags of 5

RS Pro brings you a comprehensive range of quality 2.6 and 4MM banana terminations. Incorporating Plugs, Sockets, Terminal posts and Fork connections. The range also encompasses Low Profile, Gold and Dual termination. Bananna connections are frequently used to terminate patch cords for test equipment, Audio leads and many test and installation applications.