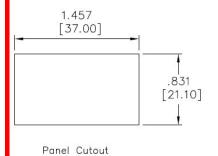

## Specification:

|                            | ioation:                      |                                                                                                                                                                                                                                                                                                                 |  |
|----------------------------|-------------------------------|-----------------------------------------------------------------------------------------------------------------------------------------------------------------------------------------------------------------------------------------------------------------------------------------------------------------|--|
| SWITCH TYPE:               |                               | 3001748307, 1748351                                                                                                                                                                                                                                                                                             |  |
| POLES/THROWS:              |                               | DPST                                                                                                                                                                                                                                                                                                            |  |
| SWITCH FUNCTIONS:          |                               | (ON)-OFF                                                                                                                                                                                                                                                                                                        |  |
| ELECTRICAL CHARACTERISTICS | CONTACT RATING:               | 20(8)A 125/250V~μ<br>16A DC30Vμ                                                                                                                                                                                                                                                                                 |  |
|                            | ELECTRICAL LIFE:              | 30,000 make-and-break cycles at full load                                                                                                                                                                                                                                                                       |  |
|                            | CONTACT<br>RESISTANCE:        | 20m-ohms max. initial @ 2-4VDC, 100mA                                                                                                                                                                                                                                                                           |  |
|                            | INSULATION<br>RESISTANCE:     | Apply 500VDC for 1min±5sec. After which measurement to be made b/w terminals shall result 100M-ohms min.                                                                                                                                                                                                        |  |
| ECTR                       | DIELECTRICAL<br>STRENGTH:     | 1,500VAC (50Hz-60Hz) RMS @ sea level shall result no damage to parts arcing or flashover                                                                                                                                                                                                                        |  |
|                            | OPERATING<br>TEMPERATURE:     | -30Celsius degree to +85Celsius degree                                                                                                                                                                                                                                                                          |  |
|                            | MECHANICAL LIFE:              | Without load, 30,000cycles min.                                                                                                                                                                                                                                                                                 |  |
| PERFORMANCE                | IP PROTECTION<br>CLASS:       | Front panel protection to IP67                                                                                                                                                                                                                                                                                  |  |
|                            | SOLDERING HEAT<br>RESISTANCE: | Max soldering temperature @ 260Celsius degree, immersion time 5+/-1sec, frequency of soldering process @ 2 times max.                                                                                                                                                                                           |  |
| PERF                       | COLD TEST:                    | Stored at temperature –30(+/-3)Celsius degree for 48 hours, shall result no changes to switch's electrical performance                                                                                                                                                                                          |  |
| RELAIBILITY I              | HOT TEST:                     | Stored at temperature +85(+/-3)Celsius degree for 48 hours, shall result no changes to switch's electrical performance                                                                                                                                                                                          |  |
|                            | HUMIDITY TEST:                | Stored at temperature 40(+/-3)Celsius degree with relative humidity 90%~95% for 48 hours, shall result no changes to switch's electrical performance                                                                                                                                                            |  |
|                            | SALT SPRAY TEST:              | Stored at temperature @ 35(+/-3)Celsius degree, and salt solution concentration of 5% with full air temperature @ 47(+/-3) Celsius degree and air pressure 1.0kg for 48 hours. The switch shall result no corrosion as well as no apparent changes to its functional performance. Per ASTM-B117 & JIS-Z371 STD. |  |