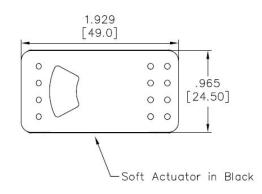

| MATERIAL CHARACTERISTICS               | BASE:                                                                                                                                                                                                                                                                                                             | PBT, UL94V-0                                                                                                                                                                                                                                  |  |  |
|----------------------------------------|-------------------------------------------------------------------------------------------------------------------------------------------------------------------------------------------------------------------------------------------------------------------------------------------------------------------|-----------------------------------------------------------------------------------------------------------------------------------------------------------------------------------------------------------------------------------------------|--|--|
|                                        |                                                                                                                                                                                                                                                                                                                   | PC and PA66 (Hard surface)                                                                                                                                                                                                                    |  |  |
|                                        | ACTUATOR:                                                                                                                                                                                                                                                                                                         | TPR (Soft surface)                                                                                                                                                                                                                            |  |  |
|                                        |                                                                                                                                                                                                                                                                                                                   | With added UV protection (optional)                                                                                                                                                                                                           |  |  |
|                                        | ACTUATOR COLOR:                                                                                                                                                                                                                                                                                                   | Black                                                                                                                                                                                                                                         |  |  |
|                                        | COVER:                                                                                                                                                                                                                                                                                                            | PA66, UL94V-0                                                                                                                                                                                                                                 |  |  |
|                                        | ACTUATOR BLOCK:                                                                                                                                                                                                                                                                                                   | PC, UL94V-0                                                                                                                                                                                                                                   |  |  |
|                                        | PIVOT PIN:                                                                                                                                                                                                                                                                                                        | PES, UL94V-0                                                                                                                                                                                                                                  |  |  |
|                                        | SPRING:                                                                                                                                                                                                                                                                                                           | Stainless steel                                                                                                                                                                                                                               |  |  |
|                                        | CONTACT:                                                                                                                                                                                                                                                                                                          | Copper alloy, silver rivet                                                                                                                                                                                                                    |  |  |
|                                        | TERMINALS:                                                                                                                                                                                                                                                                                                        | Brass, tin plated                                                                                                                                                                                                                             |  |  |
|                                        | SEAL:                                                                                                                                                                                                                                                                                                             | Silicone                                                                                                                                                                                                                                      |  |  |
|                                        | LED:                                                                                                                                                                                                                                                                                                              | 12V, Orange                                                                                                                                                                                                                                   |  |  |
| SOLDERING & CLEANING<br>RECOMMENDATION | HAND SOLDERING:                                                                                                                                                                                                                                                                                                   | Max. temperature @ 350Celsius degree (662F)with continuous soldering time @ 3sec. max.                                                                                                                                                        |  |  |
|                                        | CLEANING PROCESS:                                                                                                                                                                                                                                                                                                 | Noted, the switch is "not totally sealed" so it is important not to immerse/spray or clean unsealed areas of the switch during flux removal. Improper cleaning could cause switch deficiencies such as intermittence or open contact failures |  |  |
| AGE                                    | INTERNAL<br>PACKAGING:                                                                                                                                                                                                                                                                                            | 1pcs per PE bag                                                                                                                                                                                                                               |  |  |
| PACKAGE                                | RoHS<br>IDENTIFICATIONS:                                                                                                                                                                                                                                                                                          | Bag is attached with a label marking "RoHS"                                                                                                                                                                                                   |  |  |
| PRODUCT<br>HANDLING &<br>STORING       | The switch is suitable for power rated applications, rating recommendation is per aforementioned above (Contact rating section)                                                                                                                                                                                   |                                                                                                                                                                                                                                               |  |  |
|                                        | Problem relates to terminal oxidization can be prevented by storing product in an environment that is dry and cool with the relative humidity less than 90%. Noted, prior to mounting products onto circuit board as well as for unused units, it is recommended to keep them in the bag and with the bag sealed. |                                                                                                                                                                                                                                               |  |  |
|                                        |                                                                                                                                                                                                                                                                                                                   |                                                                                                                                                                                                                                               |  |  |