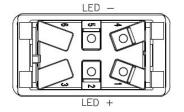

25/05/2022 Version No. 003

| MODEL NO    | SWITCH POSITION |      |        |
|-------------|-----------------|------|--------|
| MODEL NO.   | P0S. 1          |      | P0S. 2 |
| FP-9        | (ON)            | NONE | 0FF    |
| Term. Comm. | 2-1,5-4         | OPEN | 0PEN   |