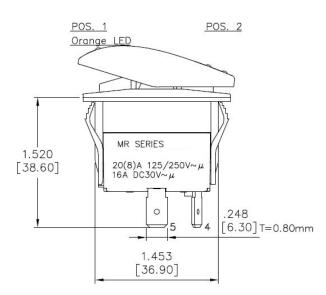

## **Marine Switch**Switch Sealed Rocker

## Specification:

|                            | ioation:                      |                                                                                                                                                                                                                                                                                                                 |  |
|----------------------------|-------------------------------|-----------------------------------------------------------------------------------------------------------------------------------------------------------------------------------------------------------------------------------------------------------------------------------------------------------------|--|
| SWITCH TYPE:               |                               | 3001748307, 1748351                                                                                                                                                                                                                                                                                             |  |
| POLES/THROWS:              |                               | DPST                                                                                                                                                                                                                                                                                                            |  |
| SWITCH FUNCTIONS:          |                               | (ON)-OFF                                                                                                                                                                                                                                                                                                        |  |
| ELECTRICAL CHARACTERISTICS | CONTACT RATING:               | 20(8)A 125/250V~μ<br>16A DC30Vμ                                                                                                                                                                                                                                                                                 |  |
|                            | ELECTRICAL LIFE:              | 30,000 make-and-break cycles at full load                                                                                                                                                                                                                                                                       |  |
|                            | CONTACT<br>RESISTANCE:        | 20m-ohms max. initial @ 2-4VDC, 100mA                                                                                                                                                                                                                                                                           |  |
|                            | INSULATION<br>RESISTANCE:     | Apply 500VDC for 1min±5sec. After which measurement to be made b/w terminals shall result 100M-ohms min.                                                                                                                                                                                                        |  |
| ECTR                       | DIELECTRICAL<br>STRENGTH:     | 1,500VAC (50Hz-60Hz) RMS @ sea level shall result no damage to parts arcing or flashover                                                                                                                                                                                                                        |  |
|                            | OPERATING<br>TEMPERATURE:     | -30Celsius degree to +85Celsius degree                                                                                                                                                                                                                                                                          |  |
|                            | MECHANICAL LIFE:              | Without load, 30,000cycles min.                                                                                                                                                                                                                                                                                 |  |
| PERFORMANCE                | IP PROTECTION<br>CLASS:       | Front panel protection to IP67                                                                                                                                                                                                                                                                                  |  |
|                            | SOLDERING HEAT<br>RESISTANCE: | Max soldering temperature @ 260Celsius degree, immersion time 5+/-1sec, frequency of soldering process @ 2 times max.                                                                                                                                                                                           |  |
| PERF                       | COLD TEST:                    | Stored at temperature –30(+/-3)Celsius degree for 48 hours, shall result no changes to switch's electrical performance                                                                                                                                                                                          |  |
| RELAIBILITY I              | HOT TEST:                     | Stored at temperature +85(+/-3)Celsius degree for 48 hours, shall result no changes to switch's electrical performance                                                                                                                                                                                          |  |
|                            | HUMIDITY TEST:                | Stored at temperature 40(+/-3)Celsius degree with relative humidity 90%~95% for 48 hours, shall result no changes to switch's electrical performance                                                                                                                                                            |  |
|                            | SALT SPRAY TEST:              | Stored at temperature @ 35(+/-3)Celsius degree, and salt solution concentration of 5% with full air temperature @ 47(+/-3) Celsius degree and air pressure 1.0kg for 48 hours. The switch shall result no corrosion as well as no apparent changes to its functional performance. Per ASTM-B117 & JIS-Z371 STD. |  |

| MATERIAL CHARACTERISTICS               | BASE:                                                                                                                                                                                                                                                                                                             | PBT, UL94V-0                                                                                                                                                                                                                                  |  |  |
|----------------------------------------|-------------------------------------------------------------------------------------------------------------------------------------------------------------------------------------------------------------------------------------------------------------------------------------------------------------------|-----------------------------------------------------------------------------------------------------------------------------------------------------------------------------------------------------------------------------------------------|--|--|
|                                        |                                                                                                                                                                                                                                                                                                                   | PC and PA66 (Hard surface)                                                                                                                                                                                                                    |  |  |
|                                        | ACTUATOR:                                                                                                                                                                                                                                                                                                         | TPR (Soft surface)                                                                                                                                                                                                                            |  |  |
|                                        |                                                                                                                                                                                                                                                                                                                   | With added UV protection (optional)                                                                                                                                                                                                           |  |  |
|                                        | ACTUATOR COLOR:                                                                                                                                                                                                                                                                                                   | Black                                                                                                                                                                                                                                         |  |  |
|                                        | COVER:                                                                                                                                                                                                                                                                                                            | PA66, UL94V-0                                                                                                                                                                                                                                 |  |  |
|                                        | ACTUATOR BLOCK:                                                                                                                                                                                                                                                                                                   | PC, UL94V-0                                                                                                                                                                                                                                   |  |  |
|                                        | PIVOT PIN:                                                                                                                                                                                                                                                                                                        | PES, UL94V-0                                                                                                                                                                                                                                  |  |  |
|                                        | SPRING:                                                                                                                                                                                                                                                                                                           | Stainless steel                                                                                                                                                                                                                               |  |  |
|                                        | CONTACT:                                                                                                                                                                                                                                                                                                          | Copper alloy, silver rivet                                                                                                                                                                                                                    |  |  |
|                                        | TERMINALS:                                                                                                                                                                                                                                                                                                        | Brass, tin plated                                                                                                                                                                                                                             |  |  |
|                                        | SEAL:                                                                                                                                                                                                                                                                                                             | Silicone                                                                                                                                                                                                                                      |  |  |
|                                        | LED:                                                                                                                                                                                                                                                                                                              | 12V, Orange                                                                                                                                                                                                                                   |  |  |
| SOLDERING & CLEANING<br>RECOMMENDATION | HAND SOLDERING:                                                                                                                                                                                                                                                                                                   | Max. temperature @ 350Celsius degree (662F)with continuous soldering time @ 3sec. max.                                                                                                                                                        |  |  |
|                                        | CLEANING PROCESS:                                                                                                                                                                                                                                                                                                 | Noted, the switch is "not totally sealed" so it is important not to immerse/spray or clean unsealed areas of the switch during flux removal. Improper cleaning could cause switch deficiencies such as intermittence or open contact failures |  |  |
| AGE                                    | INTERNAL<br>PACKAGING:                                                                                                                                                                                                                                                                                            | 1pcs per PE bag                                                                                                                                                                                                                               |  |  |
| PACKAGE                                | RoHS<br>IDENTIFICATIONS:                                                                                                                                                                                                                                                                                          | Bag is attached with a label marking "RoHS"                                                                                                                                                                                                   |  |  |
| PRODUCT<br>HANDLING &<br>STORING       | The switch is suitable for power rated applications, rating recommendation is per aforementioned above (Contact rating section)                                                                                                                                                                                   |                                                                                                                                                                                                                                               |  |  |
|                                        | Problem relates to terminal oxidization can be prevented by storing product in an environment that is dry and cool with the relative humidity less than 90%. Noted, prior to mounting products onto circuit board as well as for unused units, it is recommended to keep them in the bag and with the bag sealed. |                                                                                                                                                                                                                                               |  |  |
|                                        |                                                                                                                                                                                                                                                                                                                   |                                                                                                                                                                                                                                               |  |  |