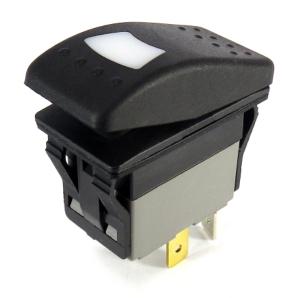

## **Marine Switch**Switch Sealed Rocker

## Package Contain:

- 1 x Marine Switch
- 1 x Gasket

| MATERIAL CHARACTERISTICS               | BASE:                                                                                                                                                                                                                                                                                                             | PBT, UL94V-0                                                                                                                                                                                                                                  |  |  |
|----------------------------------------|-------------------------------------------------------------------------------------------------------------------------------------------------------------------------------------------------------------------------------------------------------------------------------------------------------------------|-----------------------------------------------------------------------------------------------------------------------------------------------------------------------------------------------------------------------------------------------|--|--|
|                                        |                                                                                                                                                                                                                                                                                                                   | PC and PA66 (Hard surface)                                                                                                                                                                                                                    |  |  |
|                                        | ACTUATOR:                                                                                                                                                                                                                                                                                                         | TPR (Soft surface)                                                                                                                                                                                                                            |  |  |
|                                        |                                                                                                                                                                                                                                                                                                                   | With added UV protection (optional)                                                                                                                                                                                                           |  |  |
|                                        | ACTUATOR COLOR:                                                                                                                                                                                                                                                                                                   | Black                                                                                                                                                                                                                                         |  |  |
|                                        | COVER:                                                                                                                                                                                                                                                                                                            | PA66, UL94V-0                                                                                                                                                                                                                                 |  |  |
|                                        | ACTUATOR BLOCK:                                                                                                                                                                                                                                                                                                   | PC, UL94V-0                                                                                                                                                                                                                                   |  |  |
|                                        | PIVOT PIN:                                                                                                                                                                                                                                                                                                        | PES, UL94V-0                                                                                                                                                                                                                                  |  |  |
|                                        | SPRING:                                                                                                                                                                                                                                                                                                           | Stainless steel                                                                                                                                                                                                                               |  |  |
|                                        | CONTACT:                                                                                                                                                                                                                                                                                                          | Copper alloy, silver rivet                                                                                                                                                                                                                    |  |  |
|                                        | TERMINALS:                                                                                                                                                                                                                                                                                                        | Brass, tin plated                                                                                                                                                                                                                             |  |  |
|                                        | SEAL:                                                                                                                                                                                                                                                                                                             | Silicone                                                                                                                                                                                                                                      |  |  |
|                                        | LED:                                                                                                                                                                                                                                                                                                              | 12V, Orange                                                                                                                                                                                                                                   |  |  |
| SOLDERING & CLEANING<br>RECOMMENDATION | HAND SOLDERING:                                                                                                                                                                                                                                                                                                   | Max. temperature @ 350Celsius degree (662F)with continuous soldering time @ 3sec. max.                                                                                                                                                        |  |  |
|                                        | CLEANING PROCESS:                                                                                                                                                                                                                                                                                                 | Noted, the switch is "not totally sealed" so it is important not to immerse/spray or clean unsealed areas of the switch during flux removal. Improper cleaning could cause switch deficiencies such as intermittence or open contact failures |  |  |
| AGE                                    | INTERNAL<br>PACKAGING:                                                                                                                                                                                                                                                                                            | 1pcs per PE bag                                                                                                                                                                                                                               |  |  |
| PACKAGE                                | RoHS<br>IDENTIFICATIONS:                                                                                                                                                                                                                                                                                          | Bag is attached with a label marking "RoHS"                                                                                                                                                                                                   |  |  |
| PRODUCT<br>HANDLING &<br>STORING       | The switch is suitable for power rated applications, rating recommendation is per aforementioned above (Contact rating section)                                                                                                                                                                                   |                                                                                                                                                                                                                                               |  |  |
|                                        | Problem relates to terminal oxidization can be prevented by storing product in an environment that is dry and cool with the relative humidity less than 90%. Noted, prior to mounting products onto circuit board as well as for unused units, it is recommended to keep them in the bag and with the bag sealed. |                                                                                                                                                                                                                                               |  |  |
|                                        |                                                                                                                                                                                                                                                                                                                   |                                                                                                                                                                                                                                               |  |  |