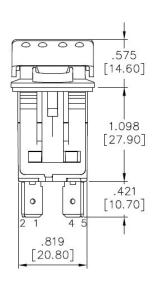

25/05/2022 Version No. 003

| MODEL NO    | SWITCH POSITION |      |        |
|-------------|-----------------|------|--------|
| MODEL NO.   | P0S. 1          |      | P0S. 2 |
| FP-9        | (ON)            | NONE | 0FF    |
| Term. Comm. | 2-1,5-4         | OPEN | 0PEN   |