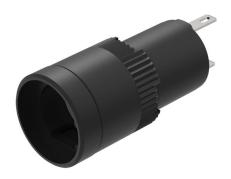

### 01-030.002 - Indicator actuator

#### 01-030.002 - Indicator actuator

Attention: The preview is based on a sample product. This can differ from your current configuration.

#### Mounting

 $\begin{array}{ll} \mbox{Mounting cut-out} & \mbox{$\varnothing$ 16 mm} \\ \mbox{Design} & \mbox{raised} \end{array}$ 

#### Front

#### **Function**

Indicator

e a o