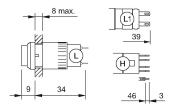

## EAO – Your Expert Partner for **Human Machine Interfaces**

### 01-030.002 - Indicator actuator

#### 01-030.002 - Indicator actuator



Attention: The preview is based on a sample product. This can differ from your current configuration.

#### Mounting

 $\begin{array}{ll} \mbox{Mounting cut-out} & \mbox{$\varnothing$ 16 mm} \\ \mbox{Design} & \mbox{raised} \end{array}$ 

#### Front

#### Other Attributes

Weight 0,006 kg

#### **IP-Rating**

Front protection IP40

#### **Connection Method**

Terminal Solder 2.8 x 0.5 mm

#### **Function**

Indicator

e a o

# EAO – Your Expert Partner for **Human Machine Interfaces**

## 01-030.002 - Indicator actuator

#### **Dimensions**



#### **Mounting cut-outs**



#### Wiring diagram