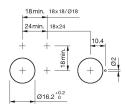

## EAO – Your Expert Partner for **Human Machine Interfaces**

### 01-030.002 - Indicator actuator

#### 01-030.002 - Indicator actuator



Attention: The preview is based on a sample product. This can differ from your current configuration.

#### Mounting

 $\begin{array}{ll} \mbox{Mounting cut-out} & \mbox{$\varnothing$ 16 mm} \\ \mbox{Design} & \mbox{raised} \end{array}$ 

#### Front

#### Other Attributes

Weight 0,006 kg

#### **IP-Rating**

Front protection IP40

#### **Connection Method**

Terminal Solder 2.8 x 0.5 mm

#### **Function**

Indicator

e a o

# EAO – Your Expert Partner for **Human Machine Interfaces**

## 01-030.002 - Indicator actuator

#### **Dimensions**



#### **Mounting cut-outs**



#### Wiring diagram