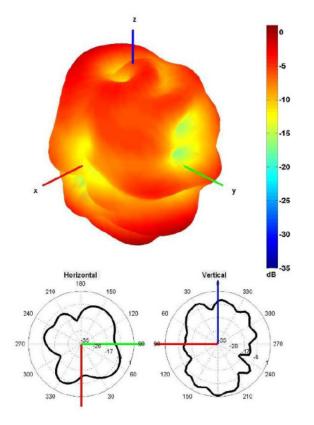

Ohm   |
|------------------|----------|
| VSWR:            | ≤1.5:1   |
| Peak Gain:       | 2dBi     |
| Frequency Range: | 915MHz   |
| Bandwidth:       | 10MHz    |
| Power Capacity:  | 50W      |
| Polarization:    | Vertical |

## Mechanical Specifications

| Operating Temperature: | -30 - +75°C |
|------------------------|-------------|
| Storage Temperature:   | -30 - +75°C |
| Dimensions:            | 46 Ø x 15mm |
| Cable:                 | RG174       |
| Connector:             | SMA Male    |
| Mounting Method:       | 12mm screw  |
| Housing:               | ABS         |

#### **VSWR**





+44(0)118 976 9014 +44(0)118 976 9020 sales@siretta.com www.siretta.com

sales

email

web

fax





# Tango 38b

915MHz ISM band panel mount puck Antenna

### **Radiation Plot - 915MHz**



### **Ordering Details**

Part Number

Description

TANGO38b/1M/SMAM/S/S/17 915MHz ISM band panel mount puck antenna

Siretta Ltd Basingstoke Road Spencers Wood Reading Berkshire RG7 1PW +44(0)118 976 9014 +44(0)118 976 9020 sales@siretta.com www.siretta.com

sales

email

web

fax