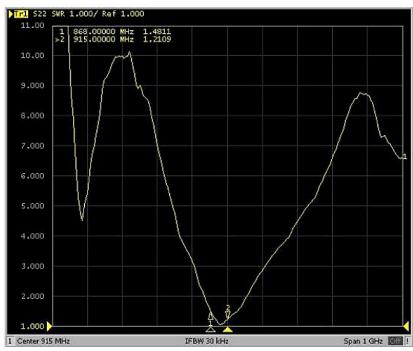

### **Electrical Specifications**

| Impedance:       | 50 Ohm   |
|------------------|----------|
| VSWR:            | ≤1.5:1   |
| Peak Gain:       | 2dBi     |
| Frequency Range: | 915MHz   |
| Bandwidth:       | 10MHz    |
| Power Capacity:  | 50W      |
| Polarization:    | Vertical |

#### **VSWR**

+44(0)118 976 9014 +44(0)118 976 9020 sales@siretta.com www.siretta.com

sales

email

web

fax