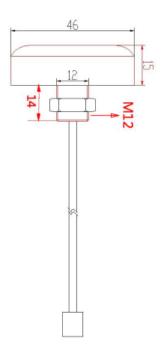

## Mechanical Specifications

| Operating Temperature: | -30 - +75°C |
|------------------------|-------------|
| Storage Temperature:   | -30 - +75°C |
| Dimensions:            | 46 Ø x 15mm |
| Cable:                 | RG174       |
| Connector:             | SMA Male    |
| Mounting Method:       | 12mm screw  |
| Housing:               | ABS         |